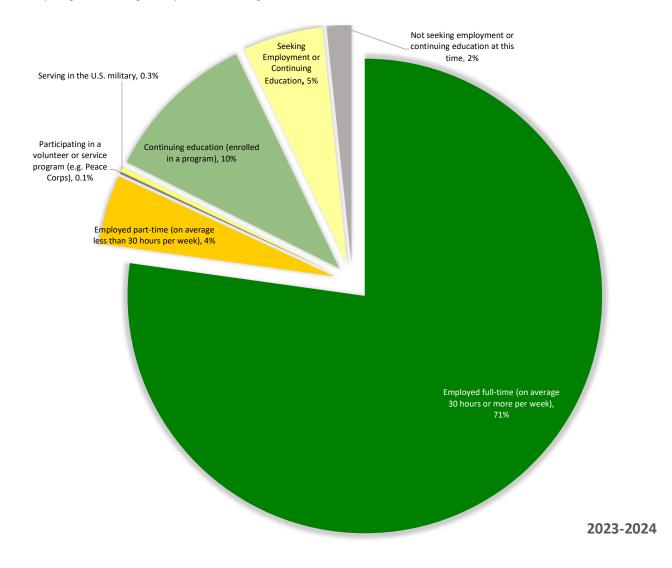

## All Undergraduate Degrees

| 751 Graduates 658 Responses                                        | 2023-2024 | Percentage |
|--------------------------------------------------------------------|-----------|------------|
| Employed full-time (on average 30 hours or more per week)          | 508       | 71%        |
| Employed part-time (on average less than 30 hours per week)        | 31        | 4%         |
| Participating in a volunteer or service program (e.g. Peace Corps) | 1         | 0.1%       |
| Serving in the U.S. military                                       | 2         | 0.3%       |
| Continuing education (enrolled in a program)                       | 69        | 10%        |
| Seeking Employment or Continuing Education                         | 36        | 5%         |
| Not seeking employment or continuing education at this time        | 11        | 2%         |