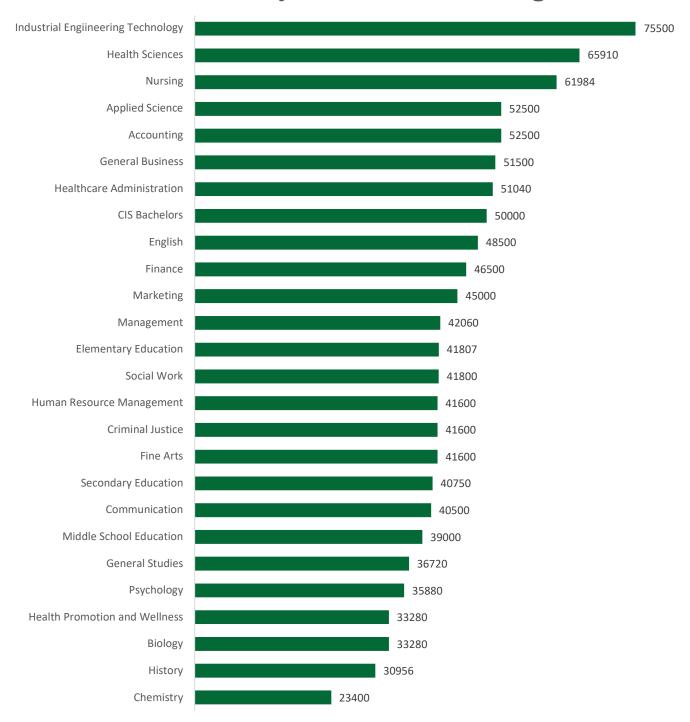

## Top 10 Employers Hiring 2023-2024 Graduates Full-Time Employment

2023-2024 Median Salary Baccalaureate Degrees

No salary information available for: Environmental Health & Safety, Modern Language, International Business, International & Political Affairs, International Studies, Mathematics, Medical Laboratory Science, Music, Physics-Engineering, Policial Science, Sociology, and Theater