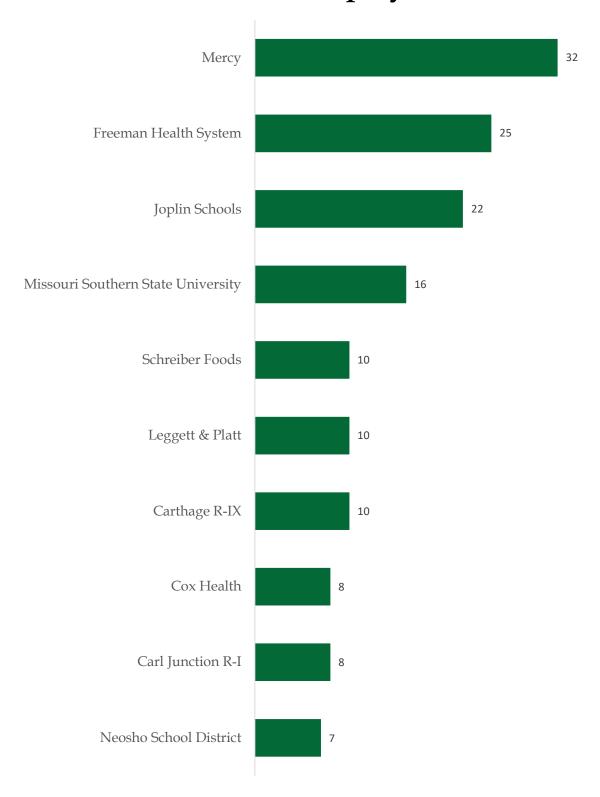

## Top 10 Employers Hiring 2023-2024 Graduates Full-Time Employment

2023-2024 Median Salary Baccalaureate Degrees

No salary information available for: Environmental Health & Safety, Modern Language, International Business, International & Political Affairs, International Studies, Mathematics, Medical Laboratory Science, Music, Physics-Engineering, Policial Science, Sociology, and Theater