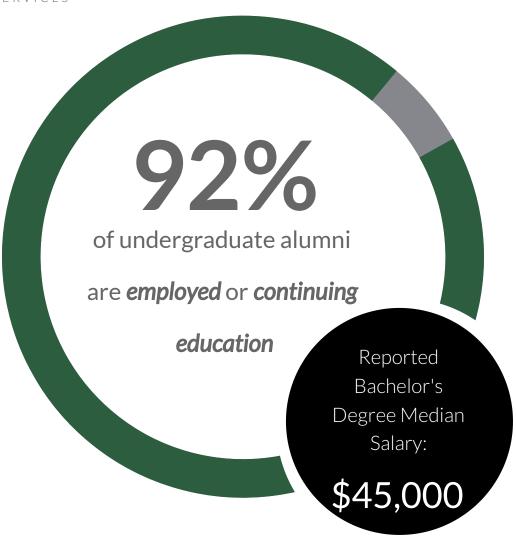

## All Undergraduate Degrees

| 751 Graduates 658 Responses                                        | 2023-2024 | Percentage |
|--------------------------------------------------------------------|-----------|------------|
| Employed full-time (on average 30 hours or more per week)          | 508       | 71%        |
| Employed part-time (on average less than 30 hours per week)        | 31        | 4%         |
| Participating in a volunteer or service program (e.g. Peace Corps) | 1         | 0.1%       |
| Serving in the U.S. military                                       | 2         | 0.3%       |
| Continuing education (enrolled in a program)                       | 69        | 10%        |
| Seeking Employment or Continuing Education                         | 36        | 5%         |
| Not seeking employment or continuing education at this time        | 11        | 2%         |

| Undergraduate 5-year Comparison            | 2023-2024 | 2022-2023 | 2021-2022 | 2020-2021 | 2019-2020 |
|--------------------------------------------|-----------|-----------|-----------|-----------|-----------|
| Graduates Employed or Continuing Education | 92%       | 90%       | 88%       | 87%       | 91%       |
| Knowledge rate                             | 88%       | 86%       | 75%       | 90%       | 70%       |
| No information available                   | 93        | 243       | 242       | 107       | 298       |