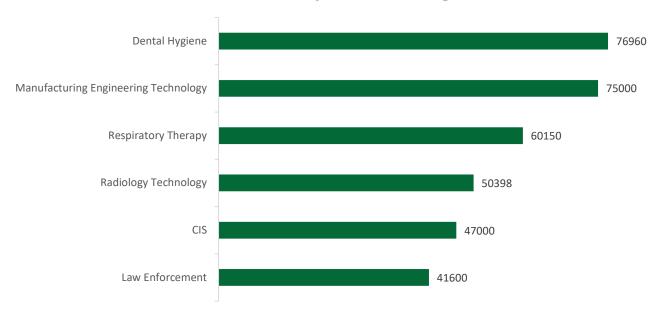

## Top 10 Employers Hiring 2023-2024 Graduates Full-Time Employment

2023-2024 Median Salary Baccalaureate Degrees

No salary information available for: Environmental Health & Safety, Modern Language, International Business, International & Political Affairs, International Studies, Mathematics, Medical Laboratory Science, Music, Physics-Engineering, Policial Science, Sociology, and Theater

No salary information available for Justice Studies or Teaching