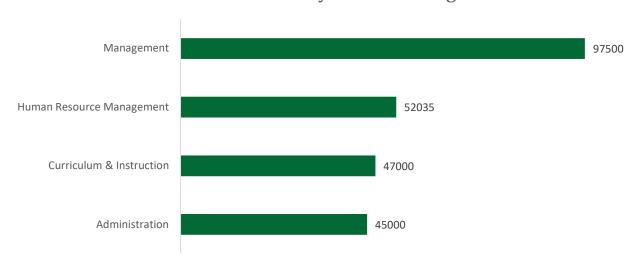

## Top 10 Employers Hiring 2023-2024 Graduates Full-Time Employment

2023-2024 Median Salary Baccalaureate Degrees

No salary information available for: Environmental Health & Safety, Modern Language, International Business, International & Political Affairs, International Studies, Mathematics, Medical Laboratory Science, Music, Physics-Engineering, Policial Science, Sociology, and Theater

No salary information available for Justice Studies or Teaching