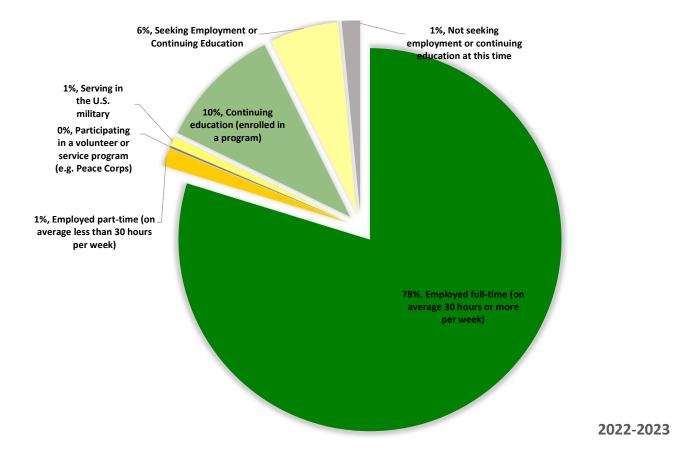

# **Employment Status Summary**

## **All Undergraduate Degrees**

| 777 Graduates 668 Responses                                        | 2022-2023 | Percentage |
|--------------------------------------------------------------------|-----------|------------|
| Employed full-time (on average 30 hours or more per week)          | 520       | 78%        |
| Employed part-time (on average less than 30 hours per week)        | 10        | 1%         |
| Participating in a volunteer or service program (e.g. Peace Corps) | 1         | 0%         |
| Serving in the U.S. military                                       | 5         | 1%         |
| Continuing education (enrolled in a program)                       | 68        | 10%        |
| Seeking Employment or Continuing Education                         | 38        | 6%         |
| Not seeking employment or continuing education at this time        | 10        | 1%         |