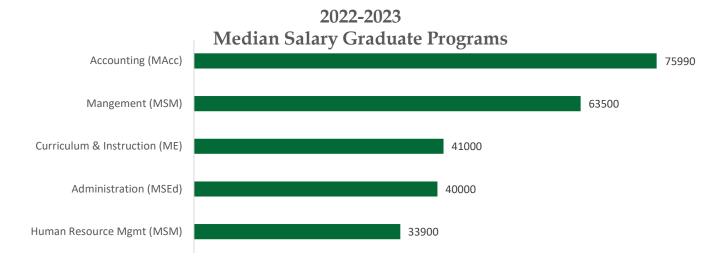

#### 2022-2023 Median Salary Associate Degrees‡

No salary information available for Radiologic Technology (AS) ‡ Note many students completed a baccalaureate degree in addition to an associate degree

No salary information available for Criminal Justice (MS)