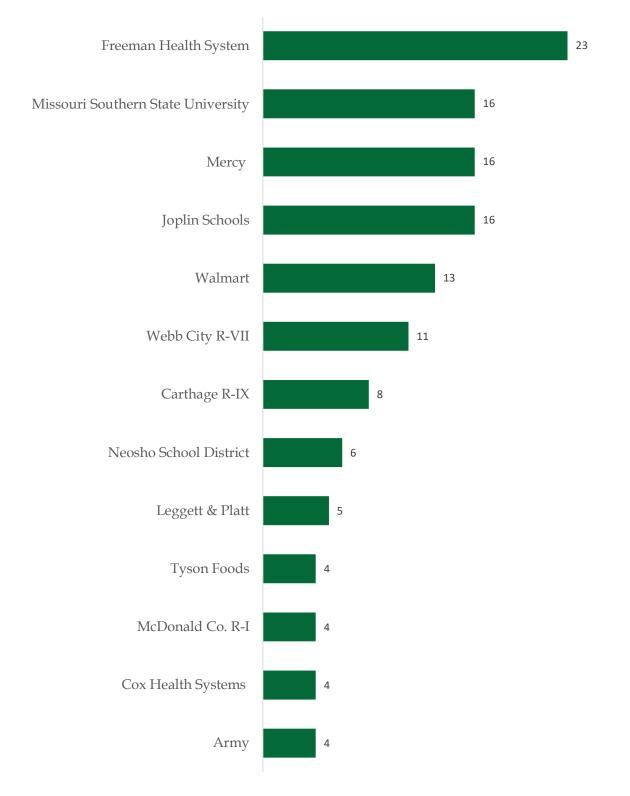

| Seeking Employment or Continuing Education                         | 38        | 6%         |
| Not seeking employment or continuing education at this time        | 10        | 1%         |

| Undergraduate 5-year Comparison            | 2022-2023 | 2021-2022 | 2020-2021 | 2019-2020 | 2018-2019 |
|--------------------------------------------|-----------|-----------|-----------|-----------|-----------|
| Graduates Employed or Continuing Education | 90%       | 88%       | 87%       | 91%       | 89%       |
| Knowledge rate                             | 86%       | 75%       | 90%       | 70%       | 62%       |
| No information available                   | 243       | 242       | 107       | 298       | 387       |



## Top 10 Employers Hiring 2022-2023 Graduates Full-Time Employment



## 2022-2023 Median Salary Baccalaureate Degrees



No salary information available for: Biology - Pre-Professional Medical, Chemistry, English, History, Health Science, International Business, International & Political Affairs, International Studies, Mathematics, Medical Laboratory Science, Music, Physics, Political Science, Sociology, and Theatre

#### 2022-2023 Median Salary Associate Degrees‡



No salary information available for Radiologic Technology (AS) ‡ Note many students completed a baccalaureate degree in addition to an associate degree



No salary information available for Criminal Justice (MS)

### All Employers and Schools of 2022-2023 Graduates

244 Elite 32 Inspired Dentistry 3M 5G Consulting 7 Brew Coffee Access Family Care, Inc. **Access Pain Solutions** Adalt Consult