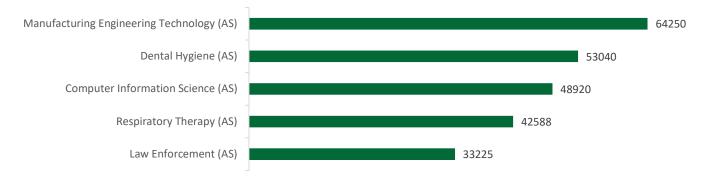

#### 2022-2023 Median Salary Associate Degrees‡

No salary information available for Radiologic Technology (AS) ‡ Note many students completed a baccalaureate degree in addition to an associate degree

No salary information available for Criminal Justice (MS)