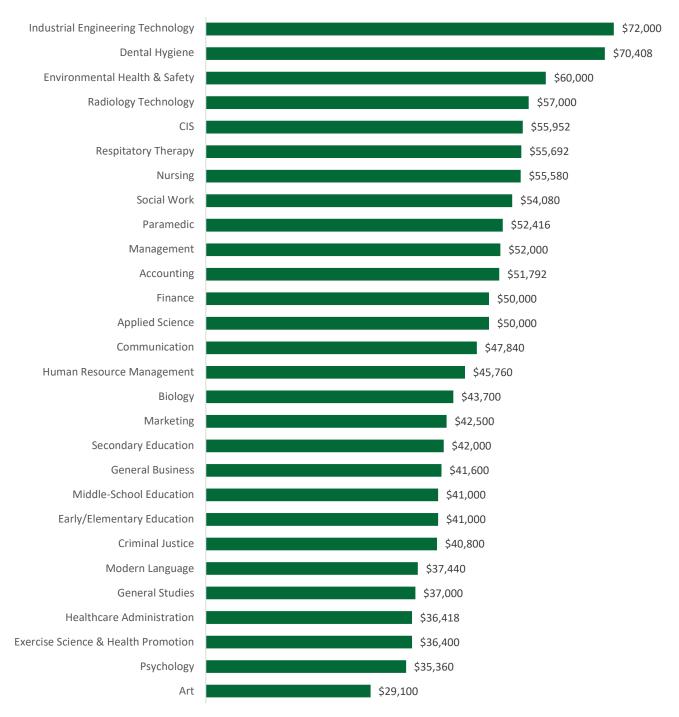

## 2022-2023 Median Salary Baccalaureate Degrees

No salary information available for: Biology - Pre-Professional Medical, Chemistry, English, History, Health Science, International Business, International & Political Affairs, International Studies, Mathematics, Medical Laboratory Science, Music, Physics, Political Science, Sociology, and Theatre