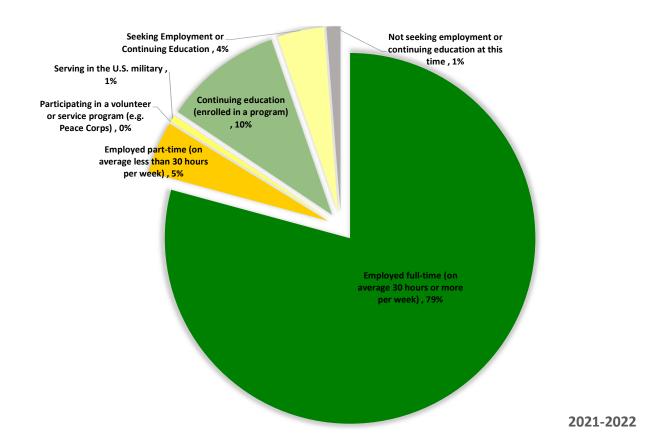

### All Undergraduate Degrees

| 992 Graduates 659 Responses                                        | 2021-2022 | Percentage |
|--------------------------------------------------------------------|-----------|------------|
| Employed full-time (on average 30 hours or more per week)          | 522       | 79%        |
| Employed part-time (on average less than 30 hours per week)        | 30        | 5%         |
| Participating in a volunteer or service program (e.g. Peace Corps) | 0         | 0%         |
| Serving in the U.S. military                                       | 4         | 1%         |
| Continuing education (enrolled in a program)                       | 68        | 10%        |
| Seeking Employment or Continuing Education                         | 27        | 4%         |
| Not seeking employment or continuing education at this time        | 8         | 1%         |