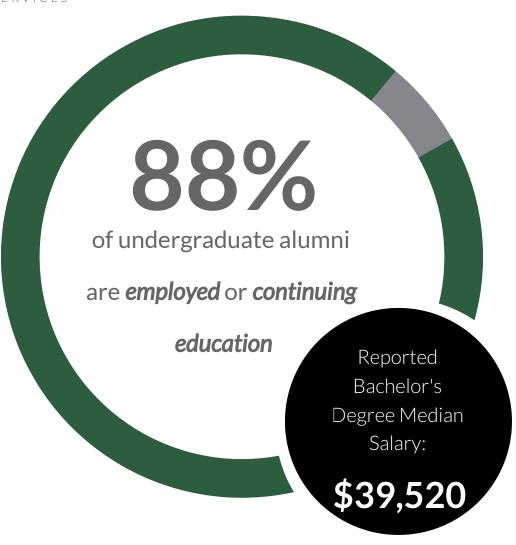

### All Undergraduate Degrees

| 992 Graduates 659 Responses                                        | 2021-2022 | Percentage |
|--------------------------------------------------------------------|-----------|------------|
| Employed full-time (on average 30 hours or more per week)          | 522       | 79%        |
| Employed part-time (on average less than 30 hours per week)        | 30        | 5%         |
| Participating in a volunteer or service program (e.g. Peace Corps) | 0         | 0%         |
| Serving in the U.S. military                                       | 4         | 1%         |
| Continuing education (enrolled in a program)                       | 68        | 10%        |
| Seeking Employment or Continuing Education                         | 27        | 4%         |
| Not seeking employment or continuing education at this time        | 8         | 1%         |

| Undergraduate 5-year Comparison            | 2021-2022 | 2020-2021 | 2019-2020 | 2018-2019 | 2017-2018 |
|--------------------------------------------|-----------|-----------|-----------|-----------|-----------|
| Graduates Employed or Continuing Education | 95%       | 88%       | 87%       | 91%       | 89%       |
| Knowledge rate                             | 66%       | 75%       | 90%       | 70%       | 62%       |
| No information available                   | 333       | 242       | 107       | 298       | 387       |