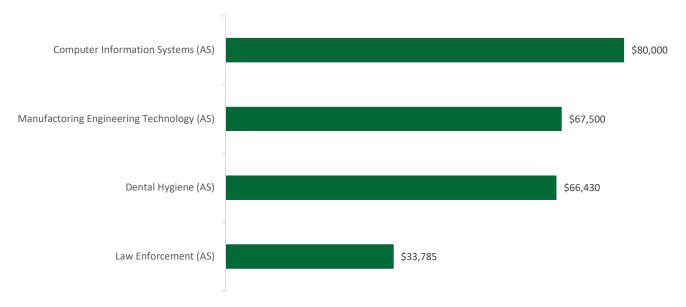

### Top 10 Employers Hiring 2021-2022 Graduates Full-Time Employment

2021-2022 Median Salary Baccalaureate Degrees

No salary information available for: Chemistry (BA), Economics (BS), Geography (BS), International Studies (BA), Logistics (BS), Mathematics (BS), Medical Lab Science (BS), Modern Language (BA), Music (BA), Physics (BS), Political Science (BA & BS)

2021-2022 Median Salary Associate Degrees‡

No salary information available for Radiologic Technology (AS), Respiratory Therapy (AS) ‡ Note many students completed a baccalaureate degree in addition to an associate degree