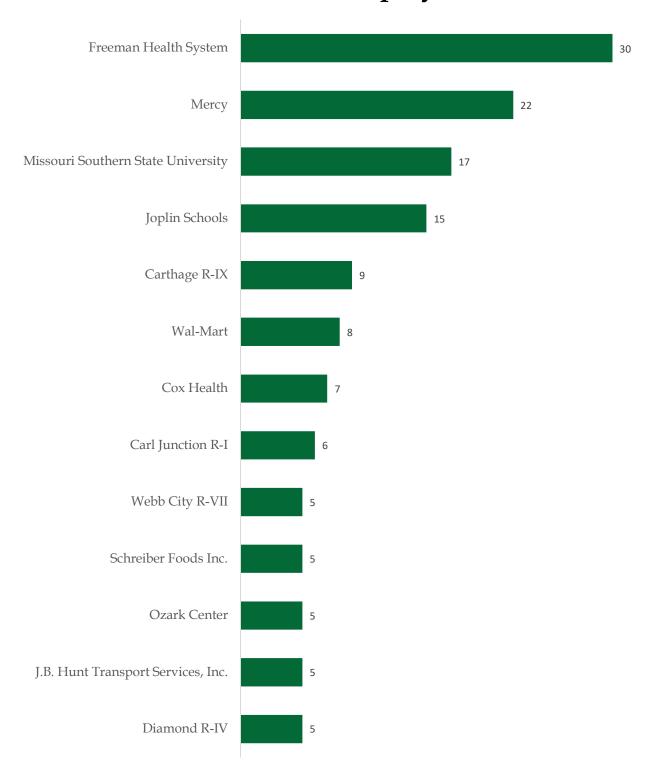

### Top 10 Employers Hiring 2021-2022 Graduates Full-Time Employment

2021-2022 Median Salary Baccalaureate Degrees

No salary information available for: Chemistry (BA), Economics (BS), Geography (BS), International Studies (BA), Logistics (BS), Mathematics (BS), Medical Lab Science (BS), Modern Language (BA), Music (BA), Physics (BS), Political Science (BA & BS)