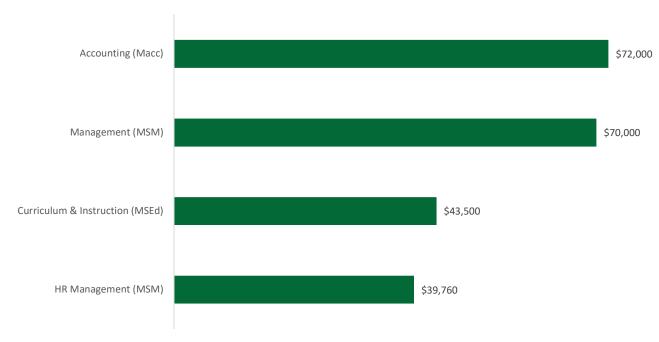

2021-2022 Median Salary Graduate Programs

No salary information available for Education Administration (MSEd)