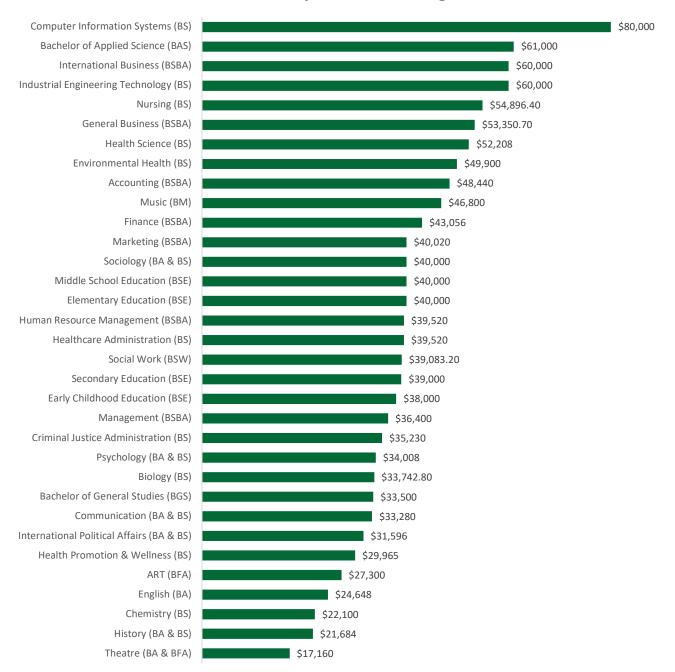

### Top 10 Employers Hiring 2021-2022 Graduates Full-Time Employment

2021-2022 Median Salary Baccalaureate Degrees

No salary information available for: Chemistry (BA), Economics (BS), Geography (BS), International Studies (BA), Logistics (BS), Mathematics (BS), Medical Lab Science (BS), Modern Language (BA), Music (BA), Physics (BS), Political Science (BA & BS)