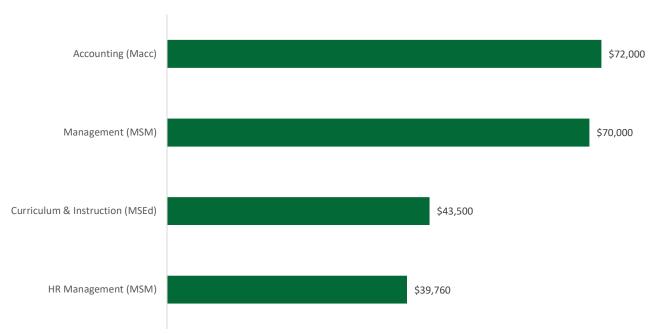

2021-2022 Median Salary Graduate Programs

No salary information available for Education Administration (MSEd)