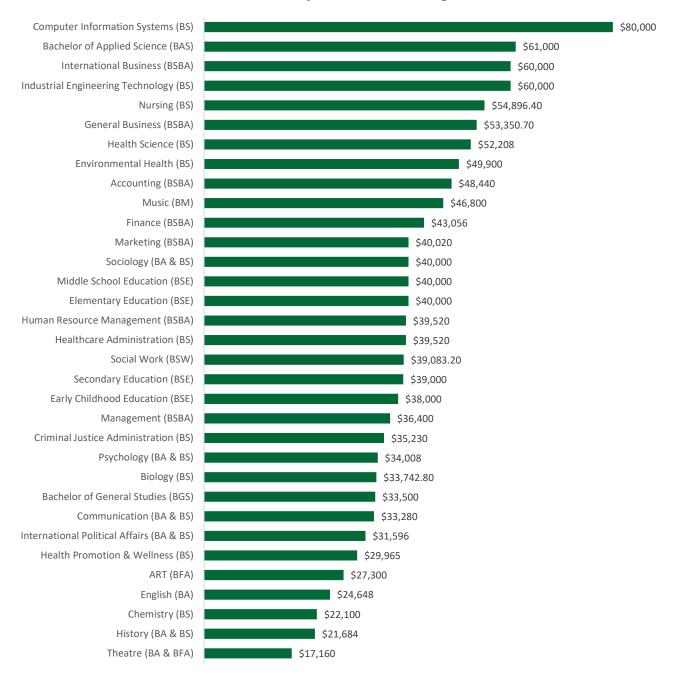

### Top 10 Employers Hiring 2021-2022 Graduates Full-Time Employment

2021-2022 Median Salary Baccalaureate Degrees

No salary information available for: Chemistry (BA), Economics (BS), Geography (BS), International Studies (BA), Logistics (BS), Mathematics (BS), Medical Lab Science (BS), Modern Language (BA), Music (BA), Physics (BS), Political Science (BA & BS)