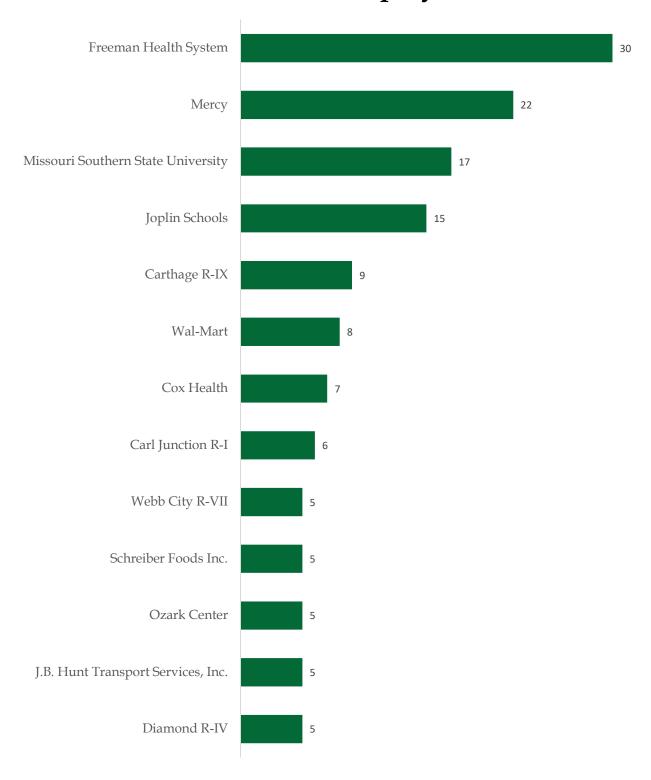

### Top 10 Employers Hiring 2021-2022 Graduates Full-Time Employment

2021-2022 Median Salary Baccalaureate Degrees

No salary information available for: Chemistry (BA), Economics (BS), Geography (BS), International Studies (BA), Logistics (BS), Mathematics (BS), Medical Lab Science (BS), Modern Language (BA), Music (BA), Physics (BS), Political Science (BA & BS)