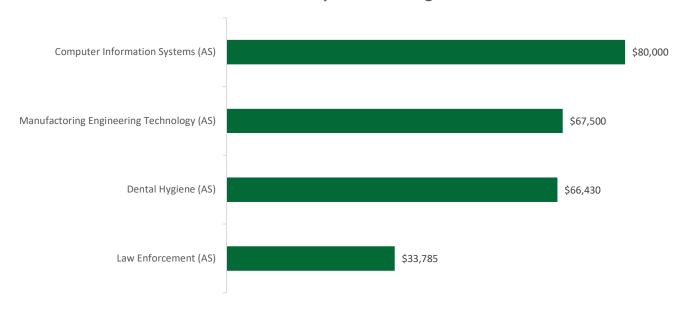

2021-2022 Median Salary Associate Degrees‡

No salary information available for Radiologic Technology (AS), Respiratory Therapy (AS) ‡ Note many students completed a baccalaureate degree in addition to an associate degree