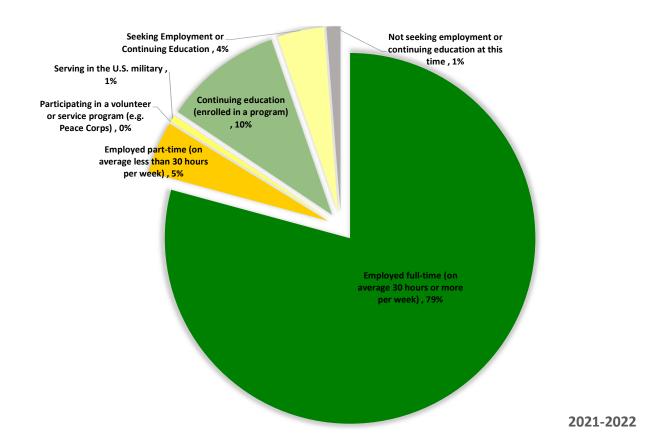

### **Employment Status Summary**

### All Undergraduate Degrees

| 992 Graduates 659 Responses                                        | 2021-2022 | Percentage |
|--------------------------------------------------------------------|-----------|------------|
| Employed full-time (on average 30 hours or more per week)          | 522       | 79%        |
| Employed part-time (on average less than 30 hours per week)        | 30        | 5%         |
| Participating in a volunteer or service program (e.g. Peace Corps) | 0         | 0%         |
| Serving in the U.S. military                                       | 4         | 1%         |
| Continuing education (enrolled in a program)                       | 68        | 10%        |
| Seeking Employment or Continuing Education                         | 27        | 4%         |
| Not seeking employment or continuing education at this time        | 8         | 1%         |