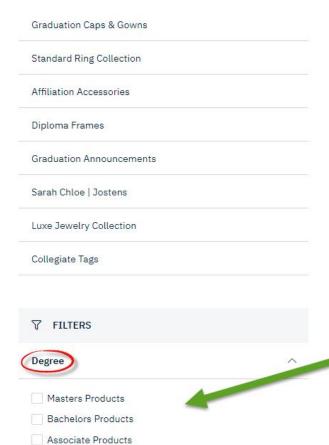

Select the regalia according to your degree.

If you are earning multiple degrees at the same time, select the regalia for the higher degree.

Associate gowns are blue.

Please select...

Provide your weight in pounds.