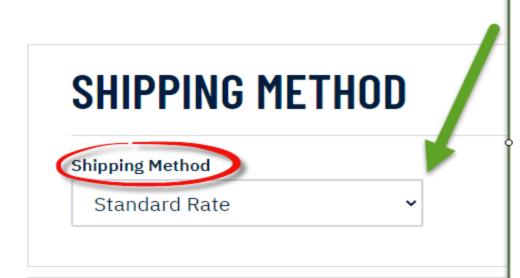

Enter your Height and Weight.

Masters - Select the Major/Curriculum

Click on CONTINUE

(3 characters max.)

MAJOR/CURRICULUM

Shipping:

Standard Rate = \$12.95 Express Rate = \$32.95

If ordering past the Josten's suggested date, consider the Express rate.