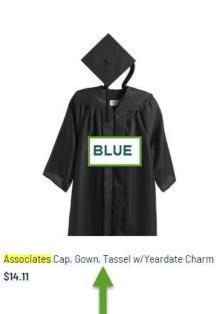

## JTHERN STATE

commemorate your College

Select your commencement period.

Summer graduates participate in the spring ceremony.

Bachelors Cap, Gown, Tassel w/Yeardate Charm \$14.11

Masters Cap, Gown, Hood, Tas Charm \$36.78

Select the regalia according to your degree.

If you are earning multiple degrees at the same time, select the regalia for the higher degree.

Associate gowns are blue.

Please select...

Provide your weight in pounds.