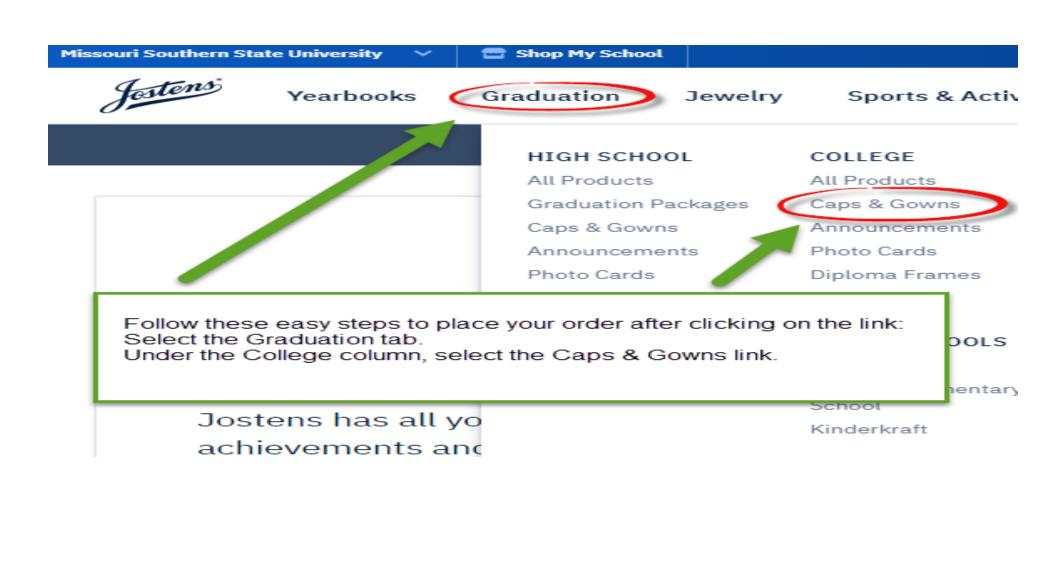

# **COLLEGE CAPS AND GOWNS**

College graduation is an exceptional achievement. From caps and gowns to fineregalia, we have everything you need to look your best for the big day.

Click on the GRADUATION CAPS & GOWNS option.

### GRADUATION CAPS & GOWNS

Walk in style as you celebrate your achievement.