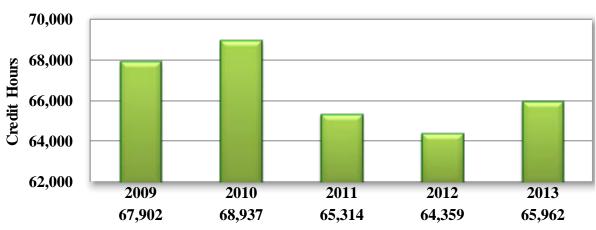

| Credit Hour Production                                         | 52 |
|----------------------------------------------------------------|----|
| Total Annual Credit Hours, Enrollment and Full-Time Equivalent | 53 |
| Fall, Spring and Summer Credit Hours                           | 54 |
| Fall Cumulative GPA by Student Classification                  | 55 |
| Fall 2012 Cumulative GPA by Student Classification             | 55 |
| Student Grade Distribution by Class Level                      | 56 |
| Percentage of A and B Grades by Level                          | 57 |