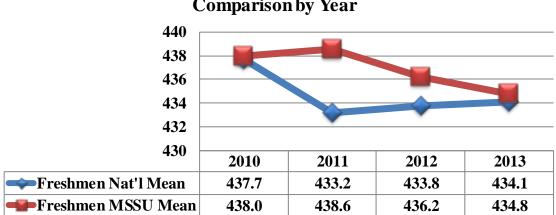

| Teaching and Learning                                                     | 75 |
|---------------------------------------------------------------------------|----|
| Number of Fall Class Sections with Undergraduates Enrolled                |    |
| Undergraduate Student to Faculty Ratio                                    |    |
| Undergraduate Student and Faculty FTE                                     |    |
| Student Classification by Semester, Courses Taken and Course Credit Hours |    |
| Freshmen ETS Proficiency Profile Total Score Mean Comparison by Year      |    |
| Senior ETS Proficiency Profile Total Score Mean Comparison by Year        |    |
| Top Ten Employers of 2011-2012 MSSU Graduates                             |    |
| Spring Career Fair Employer Attendance                                    |    |
| Number of Employers Posting Jobs                                          |    |
| Number of Jobs Posted by Employers                                        |    |
| Graduates Employed or Continuing Education by Degree, 2011-2012           |    |