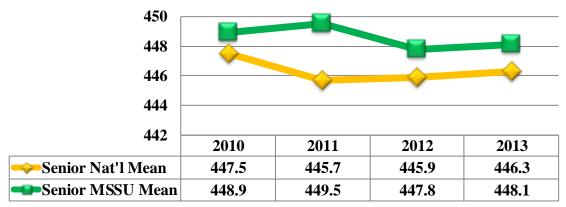

| Teaching and Learning                                                     | 75 |
|---------------------------------------------------------------------------|----|
| Number of Fall Class Sections with Undergraduates Enrolled                |    |
| Undergraduate Student to Faculty Ratio                                    |    |
| Undergraduate Student and Faculty FTE                                     |    |
| Student Classification by Semester, Courses Taken and Course Credit Hours |    |
| Freshmen ETS Proficiency Profile Total Score Mean Comparison by Year      |    |
| Senior ETS Proficiency Profile Total Score Mean Comparison by Year        |    |
| Top Ten Employers of 2011-2012 MSSU Graduates                             |    |
| Spring Career Fair Employer Attendance                                    |    |
| Number of Employers Posting Jobs                                          |    |
| Number of Jobs Posted by Employers                                        |    |
| Graduates Employed or Continuing Education by Degree, 2011-2012           |    |