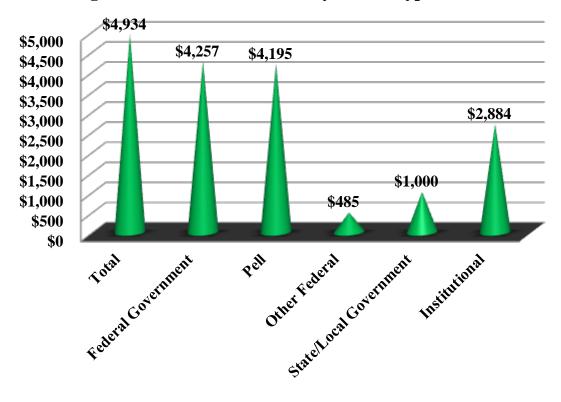

| University Financial Resources                            | 84 |
|-----------------------------------------------------------|----|
| Sources of Core Revenues, FY 2013                         |    |
| Percent of Sources of Core Revenues, FY 2013              | 85 |
| Sources of Core Expenses, FY 2013                         | 86 |
| Percent of Sources of Core Expenses, FY 2013              | 86 |
| Distribution of Financial Aid by Award Type, 2012-2013    |    |
| Average Amount of Financial Aid by Award Type, 2012-2013  |    |
| Distribution of Financial Aid by Loan Source, 2012-2013   | 88 |
| Average Amount of Financial Aid by Loan Source, 2012-2013 |    |
| Undergraduate Pricing Information                         | 89 |