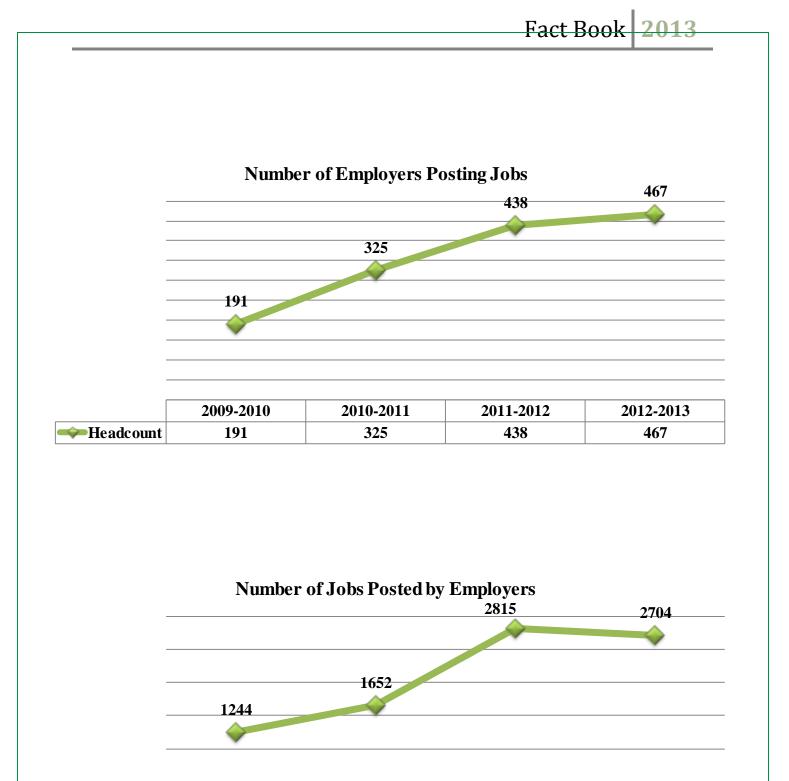

| Teaching and Learning                                                     | 75 |
|---------------------------------------------------------------------------|----|
| Number of Fall Class Sections with Undergraduates Enrolled                |    |
| Undergraduate Student to Faculty Ratio                                    |    |
| Undergraduate Student and Faculty FTE                                     |    |
| Student Classification by Semester, Courses Taken and Course Credit Hours |    |
| Freshmen ETS Proficiency Profile Total Score Mean Comparison by Year      |    |
| Senior ETS Proficiency Profile Total Score Mean Comparison by Year        |    |
| Top Ten Employers of 2011-2012 MSSU Graduates                             |    |
| Spring Career Fair Employer Attendance                                    |    |
| Number of Employers Posting Jobs                                          |    |
| Number of Jobs Posted by Employers                                        |    |
| Graduates Employed or Continuing Education by Degree, 2011-2012           |    |