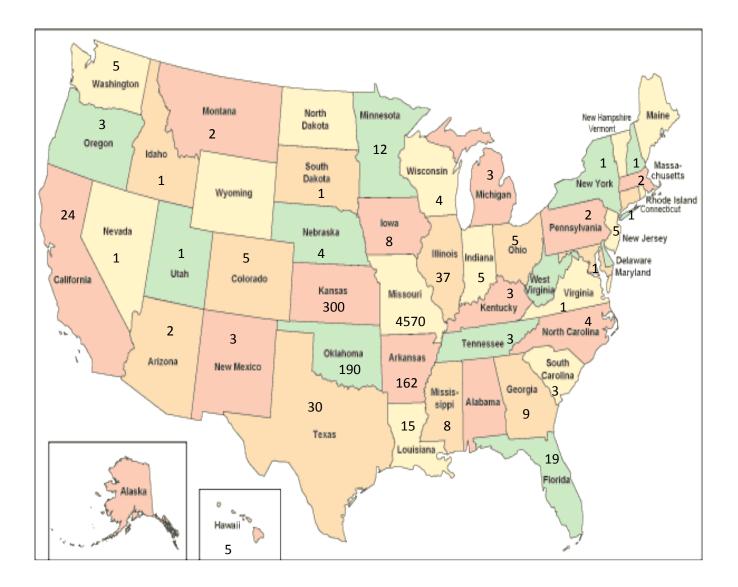

| En | rollment                                                                   | .39  |
|----|----------------------------------------------------------------------------|------|
|    | Ten Year Enrollment Trends                                                 | . 40 |
|    | Differences in 1, 5 & 10 Year Enrollment Trends                            | .40  |
|    | Fall Undergraduate Student Profile                                         | .41  |
|    | Fall Graduate Student Profile                                              | . 42 |
|    | Fall Enrollment by Race/Ethnicity and Gender                               | . 43 |
|    | Fall Enrollment by Class Level                                             | . 44 |
|    | Place of Origin at First Application by State, Fall 2009-2013 Enrollment   | . 45 |
|    | Place of Origin at First Application Map, Fall 2013 Enrollment             | . 46 |
|    | Place of Origin at First Application by Country, Fall 2009-2013 Enrollment | .47  |
|    | Fall Undergraduate Enrollment by School/Department                         | . 48 |
|    | Spring Undergraduate Enrollment by School/Department                       | . 49 |
|    | Summer Undergraduate Enrollment by School/Department                       | . 50 |
|    | Fall, Spring & Summer Graduate Enrollment by School/Department             | . 51 |
|    |                                                                            |      |