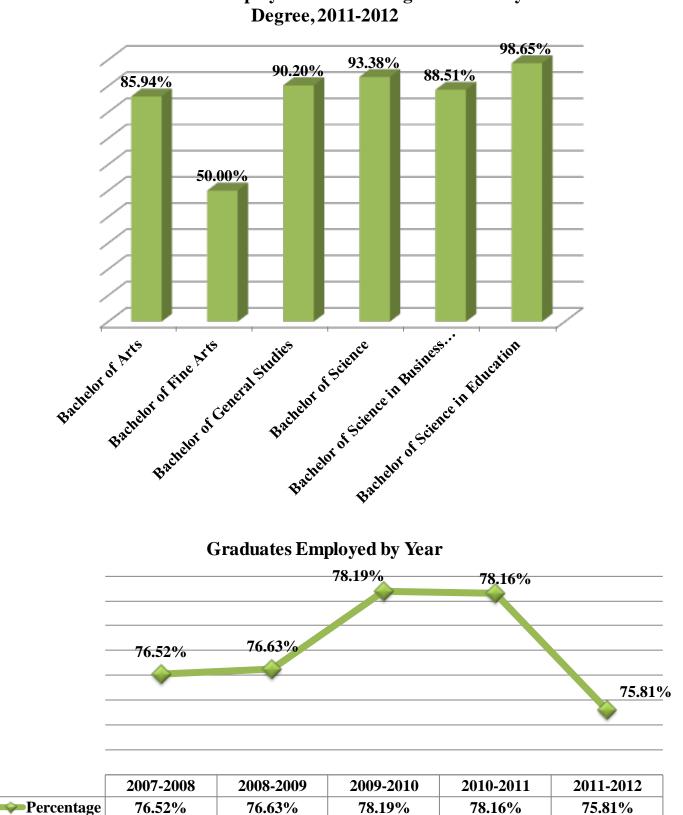

| Teaching and Learning                                                     | 75 |
|---------------------------------------------------------------------------|----|
| Number of Fall Class Sections with Undergraduates Enrolled                |    |
| Undergraduate Student to Faculty Ratio                                    |    |
| Undergraduate Student and Faculty FTE                                     |    |
| Student Classification by Semester, Courses Taken and Course Credit Hours |    |
| Freshmen ETS Proficiency Profile Total Score Mean Comparison by Year      |    |
| Senior ETS Proficiency Profile Total Score Mean Comparison by Year        |    |
| Top Ten Employers of 2011-2012 MSSU Graduates                             |    |
| Spring Career Fair Employer Attendance                                    |    |
| Number of Employers Posting Jobs                                          |    |
| Number of Jobs Posted by Employers                                        |    |
| Graduates Employed or Continuing Education by Degree, 2011-2012           |    |

| Graduates Employed by Year                         |  |
|----------------------------------------------------|--|
| Graduates Employed or Continuing Education by Year |  |
| Graduates Continuing Education by Year             |  |