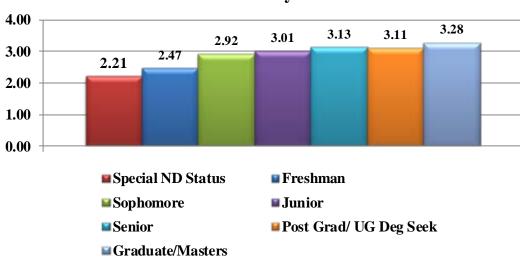

| Credit Hour Production                                         | 52 |
|----------------------------------------------------------------|----|
| Total Annual Credit Hours, Enrollment and Full-Time Equivalent | 53 |
| Fall, Spring and Summer Credit Hours                           | 54 |
| Fall Cumulative GPA by Student Classification                  | 55 |
| Fall 2012 Cumulative GPA by Student Classification             | 55 |
| Student Grade Distribution by Class Level                      | 56 |
| Percentage of A and B Grades by Level                          | 57 |