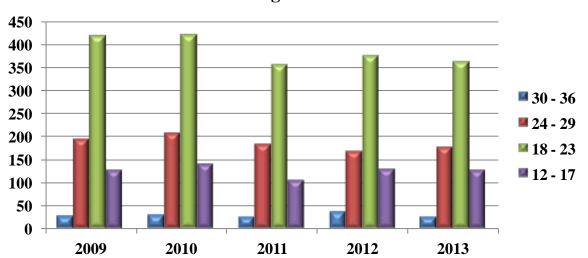

| New Student Information                                                          | 20 |
|----------------------------------------------------------------------------------|----|
| Fall Application, Acceptance & Enrollment                                        | 21 |
| Percent of Fall First-Time Students Admitted & Enrolled                          | 21 |
| Percent of Fall First-Time Transfer Students Admitted & Enrolled                 | 21 |
| Fall First-Time Student Profile                                                  | 22 |
| Fall First-Time Transfer Student Profile                                         | 23 |
| Fall First-Time Transfer Students From Missouri Institutions                     | 24 |
| Fall First-Time Transfer Students From State of Institution of Origin            | 26 |
| ACT Score Range of Fall First-Time Students                                      | 27 |
| High School Rank of Fall First-Time Students                                     | 28 |
| Percent of High School Rank of First-Time Students, Fall 2013                    | 28 |
| High School GPA Range of Fall First-Time Students                                | 29 |
| Percent of First-Time Students by High School GPA Range, Fall 2013               | 29 |
| County of Origin of Fall First-Time Students at First Application                | 30 |
| County of Origin Map of Fall First-Time Students at First Application, Fall 2013 | 31 |
| State of Origin of Fall First-Time Students at First Application                 | 32 |
| Country of Origin of Fall First-Time Students at First Application               | 33 |