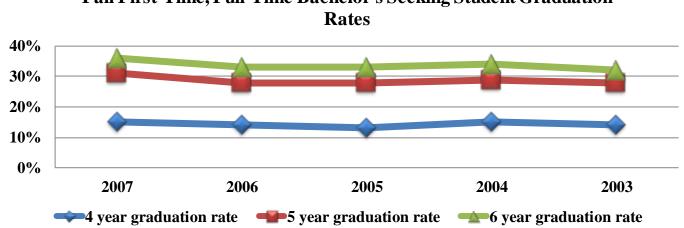

| Retention and Graduation                                               | 65 |
|------------------------------------------------------------------------|----|
| Fall First-Time, Full-Time Bachelor's Seeking Students Retention Rates | 66 |
| Fall First-Time Transfer Students Retention Rates                      | 67 |
| Fall First-Time, Full-Time Bachelor's Seeking Graduation Rates         | 68 |