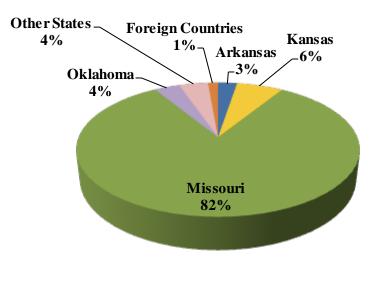

| New Student Information                                                          | 20 |
|----------------------------------------------------------------------------------|----|
| Fall Application, Acceptance & Enrollment                                        | 21 |
| Percent of Fall First-Time Students Admitted & Enrolled                          | 21 |
| Percent of Fall First-Time Transfer Students Admitted & Enrolled                 | 21 |
| Fall First-Time Student Profile                                                  | 22 |
| Fall First-Time Transfer Student Profile                                         | 23 |
| Fall First-Time Transfer Students From Missouri Institutions                     | 24 |
| Fall First-Time Transfer Students From State of Institution of Origin            | 26 |
| ACT Score Range of Fall First-Time Students                                      | 27 |
| High School Rank of Fall First-Time Students                                     | 28 |
| Percent of High School Rank of First-Time Students, Fall 2013                    | 28 |
| High School GPA Range of Fall First-Time Students                                | 29 |
| Percent of First-Time Students by High School GPA Range, Fall 2013               | 29 |
| County of Origin of Fall First-Time Students at First Application                | 30 |
| County of Origin Map of Fall First-Time Students at First Application, Fall 2013 | 31 |
| State of Origin of Fall First-Time Students at First Application                 | 32 |
| Country of Origin of Fall First-Time Students at First Application               | 33 |

| Percent of First-Time Students by Geographic Origin at First Application, Fall 2013 |    |
|-------------------------------------------------------------------------------------|----|
| Top Ten Feeder High Schools to MSSU                                                 | 34 |
| Fall First-Time Students by School                                                  | 35 |
| Percent of First-Time Students by School, Fall 2013                                 | 35 |
| Fall First-Time Students by Department                                              |    |
| Fall First-Time Transfer Students by School                                         | 37 |
| Percent of First-Time Transfer Students by School, Fall 2013                        | 37 |
| Fall First-Time Transfer Students by Department                                     |    |