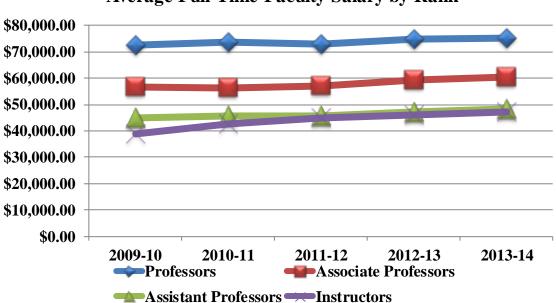

| Faculty and Staff                                           | 69 |
|-------------------------------------------------------------|----|
| Faculty Profile                                             |    |
| Full-Time Faculty by Rank and Gender, Fall 2013             |    |
| Full-Time Faculty by Highest Degree and Gender, Fall 2013   |    |
| Average Full-Time Faculty Salary by Rank                    |    |
| Faculty/Staff by Gender and Race/Ethnicity as of November 1 |    |