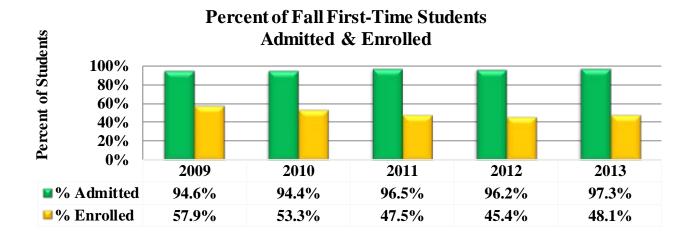

| New Student Information                                                          | 20 |
|----------------------------------------------------------------------------------|----|
| Fall Application, Acceptance & Enrollment                                        | 21 |
| Percent of Fall First-Time Students Admitted & Enrolled                          | 21 |
| Percent of Fall First-Time Transfer Students Admitted & Enrolled                 | 21 |
| Fall First-Time Student Profile                                                  | 22 |
| Fall First-Time Transfer Student Profile                                         | 23 |
| Fall First-Time Transfer Students From Missouri Institutions                     | 24 |
| Fall First-Time Transfer Students From State of Institution of Origin            | 26 |
| ACT Score Range of Fall First-Time Students                                      | 27 |
| High School Rank of Fall First-Time Students                                     | 28 |
| Percent of High School Rank of First-Time Students, Fall 2013                    | 28 |
| High School GPA Range of Fall First-Time Students                                | 29 |
| Percent of First-Time Students by High School GPA Range, Fall 2013               | 29 |
| County of Origin of Fall First-Time Students at First Application                | 30 |
| County of Origin Map of Fall First-Time Students at First Application, Fall 2013 | 31 |
| State of Origin of Fall First-Time Students at First Application                 | 32 |
| Country of Origin of Fall First-Time Students at First Application               | 33 |