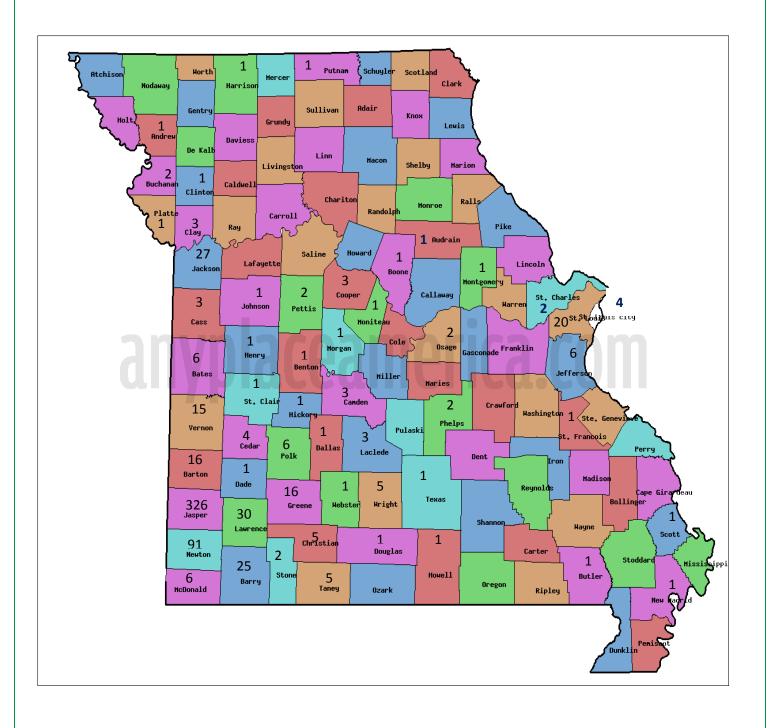

| New Student Information                                                          | 20 |
|----------------------------------------------------------------------------------|----|
| Fall Application, Acceptance & Enrollment                                        | 21 |
| Percent of Fall First-Time Students Admitted & Enrolled                          | 21 |
| Percent of Fall First-Time Transfer Students Admitted & Enrolled                 | 21 |
| Fall First-Time Student Profile                                                  | 22 |
| Fall First-Time Transfer Student Profile                                         | 23 |
| Fall First-Time Transfer Students From Missouri Institutions                     | 24 |
| Fall First-Time Transfer Students From State of Institution of Origin            | 26 |
| ACT Score Range of Fall First-Time Students                                      | 27 |
| High School Rank of Fall First-Time Students                                     | 28 |
| Percent of High School Rank of First-Time Students, Fall 2013                    | 28 |
| High School GPA Range of Fall First-Time Students                                | 29 |
| Percent of First-Time Students by High School GPA Range, Fall 2013               | 29 |
| County of Origin of Fall First-Time Students at First Application                | 30 |
| County of Origin Map of Fall First-Time Students at First Application, Fall 2013 | 31 |
| State of Origin of Fall First-Time Students at First Application                 | 32 |
| Country of Origin of Fall First-Time Students at First Application               | 33 |