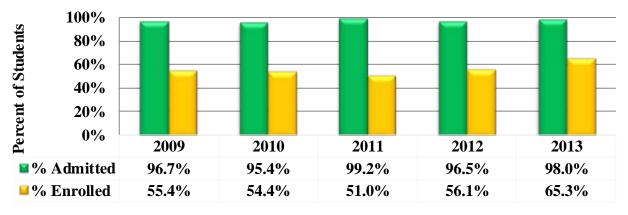

| New Student Information                                                          | 20 |
|----------------------------------------------------------------------------------|----|
| Fall Application, Acceptance & Enrollment                                        | 21 |
| Percent of Fall First-Time Students Admitted & Enrolled                          | 21 |
| Percent of Fall First-Time Transfer Students Admitted & Enrolled                 | 21 |
| Fall First-Time Student Profile                                                  | 22 |
| Fall First-Time Transfer Student Profile                                         | 23 |
| Fall First-Time Transfer Students From Missouri Institutions                     | 24 |
| Fall First-Time Transfer Students From State of Institution of Origin            | 26 |
| ACT Score Range of Fall First-Time Students                                      | 27 |
| High School Rank of Fall First-Time Students                                     | 28 |
| Percent of High School Rank of First-Time Students, Fall 2013                    | 28 |
| High School GPA Range of Fall First-Time Students                                | 29 |
| Percent of First-Time Students by High School GPA Range, Fall 2013               | 29 |
| County of Origin of Fall First-Time Students at First Application                | 30 |
| County of Origin Map of Fall First-Time Students at First Application, Fall 2013 | 31 |
| State of Origin of Fall First-Time Students at First Application                 | 32 |
| Country of Origin of Fall First-Time Students at First Application               | 33 |