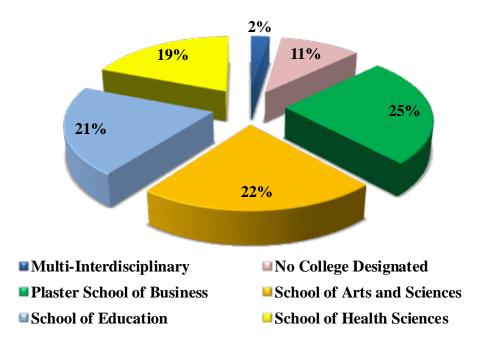

| Percent of First-Time Students by Geographic Origin at First Application, Fall 2013 |    |
|-------------------------------------------------------------------------------------|----|
| Top Ten Feeder High Schools to MSSU                                                 | 34 |
| Fall First-Time Students by School                                                  | 35 |
| Percent of First-Time Students by School, Fall 2013                                 | 35 |
| Fall First-Time Students by Department                                              |    |
| Fall First-Time Transfer Students by School                                         | 37 |
| Percent of First-Time Transfer Students by School, Fall 2013                        | 37 |
| Fall First-Time Transfer Students by Department                                     |    |