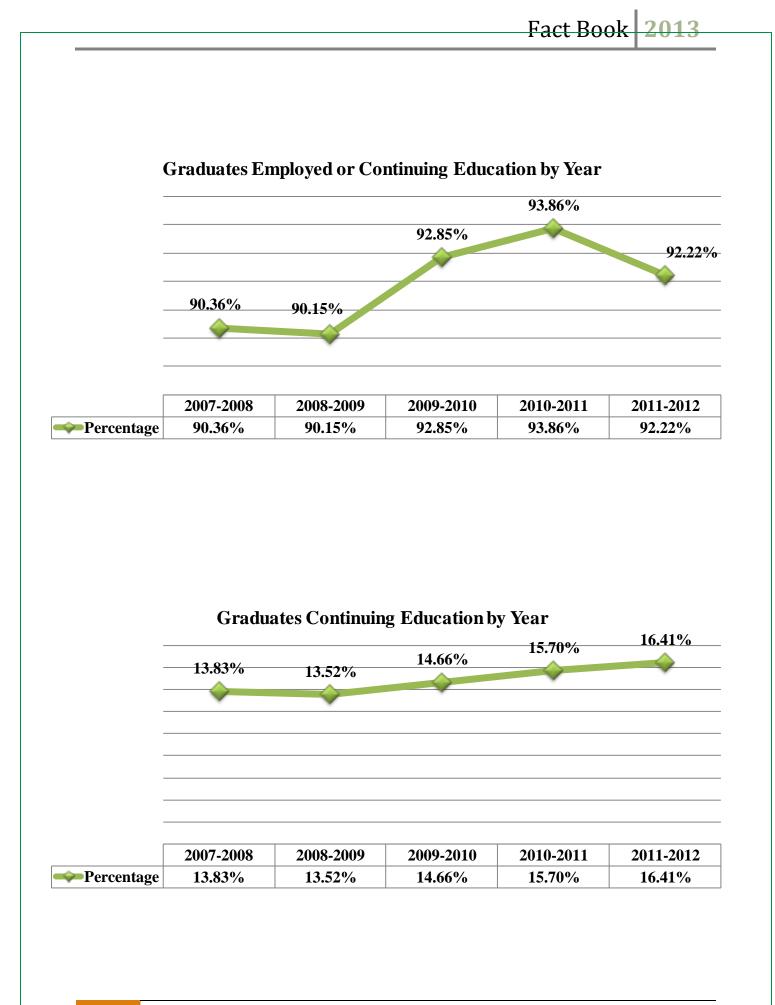

| Graduates Employed by Year                         |  |
|----------------------------------------------------|--|
| Graduates Employed or Continuing Education by Year |  |
| Graduates Continuing Education by Year             |  |