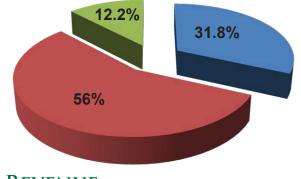

| University Financial Resources                            | 84 |
|-----------------------------------------------------------|----|
| Sources of Core Revenues, FY 2013                         |    |
| Percent of Sources of Core Revenues, FY 2013              | 85 |
| Sources of Core Expenses, FY 2013                         | 86 |
| Percent of Sources of Core Expenses, FY 2013              | 86 |
| Distribution of Financial Aid by Award Type, 2012-2013    |    |
| Average Amount of Financial Aid by Award Type, 2012-2013  |    |
| Distribution of Financial Aid by Loan Source, 2012-2013   | 88 |
| Average Amount of Financial Aid by Loan Source, 2012-2013 |    |
| Undergraduate Pricing Information                         | 89 |