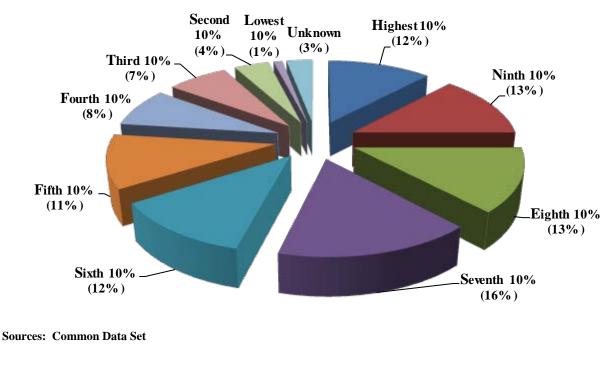

| New Student Information                                                          | 20 |
|----------------------------------------------------------------------------------|----|
| Fall Application, Acceptance & Enrollment                                        | 21 |
| Percent of Fall First-Time Students Admitted & Enrolled                          | 21 |
| Percent of Fall First-Time Transfer Students Admitted & Enrolled                 | 21 |
| Fall First-Time Student Profile                                                  | 22 |
| Fall First-Time Transfer Student Profile                                         | 23 |
| Fall First-Time Transfer Students From Missouri Institutions                     | 24 |
| Fall First-Time Transfer Students From State of Institution of Origin            | 26 |
| ACT Score Range of Fall First-Time Students                                      | 27 |
| High School Rank of Fall First-Time Students                                     | 28 |
| Percent of High School Rank of First-Time Students, Fall 2013                    | 28 |
| High School GPA Range of Fall First-Time Students                                | 29 |
| Percent of First-Time Students by High School GPA Range, Fall 2013               | 29 |
| County of Origin of Fall First-Time Students at First Application                | 30 |
| County of Origin Map of Fall First-Time Students at First Application, Fall 2013 | 31 |
| State of Origin of Fall First-Time Students at First Application                 | 32 |
| Country of Origin of Fall First-Time Students at First Application               | 33 |