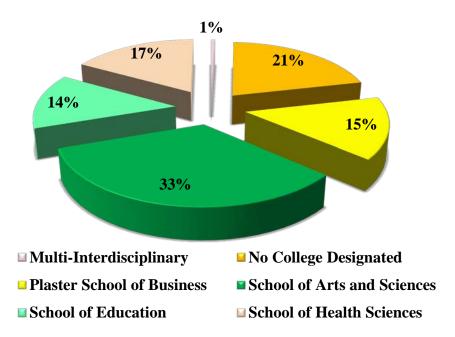

| Percent of First-Time Students by Geographic Origin at First Application, Fall 2013 |    |
|-------------------------------------------------------------------------------------|----|
| Top Ten Feeder High Schools to MSSU                                                 | 34 |
| Fall First-Time Students by School                                                  | 35 |
| Percent of First-Time Students by School, Fall 2013                                 | 35 |
| Fall First-Time Students by Department                                              |    |
| Fall First-Time Transfer Students by School                                         | 37 |
| Percent of First-Time Transfer Students by School, Fall 2013                        | 37 |
| Fall First-Time Transfer Students by Department                                     |    |