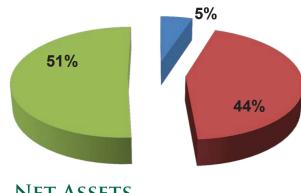

| University Financial Resources                            | 84 |
|-----------------------------------------------------------|----|
| Sources of Core Revenues, FY 2013                         |    |
| Percent of Sources of Core Revenues, FY 2013              | 85 |
| Sources of Core Expenses, FY 2013                         | 86 |
| Percent of Sources of Core Expenses, FY 2013              | 86 |
| Distribution of Financial Aid by Award Type, 2012-2013    |    |
| Average Amount of Financial Aid by Award Type, 2012-2013  |    |
| Distribution of Financial Aid by Loan Source, 2012-2013   | 88 |
| Average Amount of Financial Aid by Loan Source, 2012-2013 |    |
| Undergraduate Pricing Information                         | 89 |