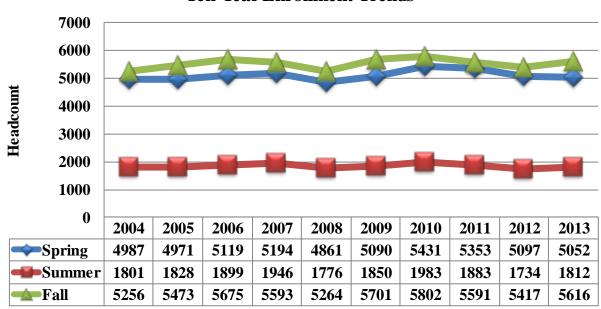

| En | rollment                                                                   | .39  |
|----|----------------------------------------------------------------------------|------|
|    | Ten Year Enrollment Trends                                                 | . 40 |
|    | Differences in 1, 5 & 10 Year Enrollment Trends                            | .40  |
|    | Fall Undergraduate Student Profile                                         | .41  |
|    | Fall Graduate Student Profile                                              | . 42 |
|    | Fall Enrollment by Race/Ethnicity and Gender                               | . 43 |
|    | Fall Enrollment by Class Level                                             | . 44 |
|    | Place of Origin at First Application by State, Fall 2009-2013 Enrollment   | . 45 |
|    | Place of Origin at First Application Map, Fall 2013 Enrollment             | . 46 |
|    | Place of Origin at First Application by Country, Fall 2009-2013 Enrollment | .47  |
|    | Fall Undergraduate Enrollment by School/Department                         | . 48 |
|    | Spring Undergraduate Enrollment by School/Department                       | . 49 |
|    | Summer Undergraduate Enrollment by School/Department                       | . 50 |
|    | Fall, Spring & Summer Graduate Enrollment by School/Department             | . 51 |
|    |                                                                            |      |