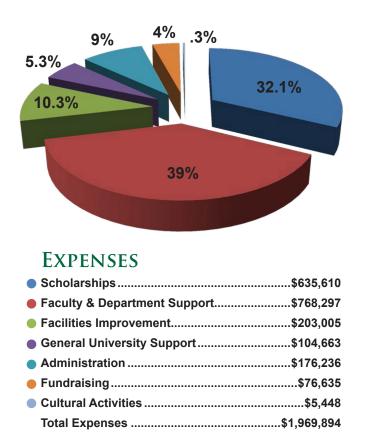

| University Financial Resources                            | 84 |
|-----------------------------------------------------------|----|
| Sources of Core Revenues, FY 2013                         |    |
| Percent of Sources of Core Revenues, FY 2013              | 85 |
| Sources of Core Expenses, FY 2013                         | 86 |
| Percent of Sources of Core Expenses, FY 2013              | 86 |
| Distribution of Financial Aid by Award Type, 2012-2013    |    |
| Average Amount of Financial Aid by Award Type, 2012-2013  |    |
| Distribution of Financial Aid by Loan Source, 2012-2013   | 88 |
| Average Amount of Financial Aid by Loan Source, 2012-2013 |    |
| Undergraduate Pricing Information                         | 89 |