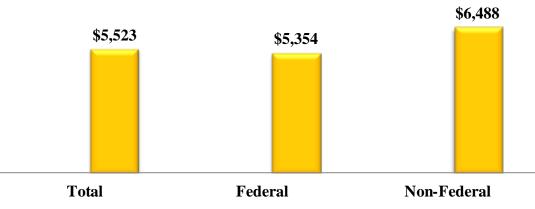

| University Financial Resources                            | 84 |
|-----------------------------------------------------------|----|
| Sources of Core Revenues, FY 2013                         |    |
| Percent of Sources of Core Revenues, FY 2013              | 85 |
| Sources of Core Expenses, FY 2013                         | 86 |
| Percent of Sources of Core Expenses, FY 2013              | 86 |
| Distribution of Financial Aid by Award Type, 2012-2013    |    |
| Average Amount of Financial Aid by Award Type, 2012-2013  |    |
| Distribution of Financial Aid by Loan Source, 2012-2013   | 88 |
| Average Amount of Financial Aid by Loan Source, 2012-2013 |    |
| Undergraduate Pricing Information                         | 89 |