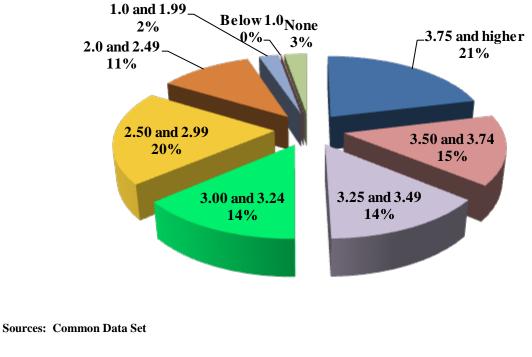

| New Student Information                                                          | 20 |
|----------------------------------------------------------------------------------|----|
| Fall Application, Acceptance & Enrollment                                        | 21 |
| Percent of Fall First-Time Students Admitted & Enrolled                          | 21 |
| Percent of Fall First-Time Transfer Students Admitted & Enrolled                 | 21 |
| Fall First-Time Student Profile                                                  | 22 |
| Fall First-Time Transfer Student Profile                                         | 23 |
| Fall First-Time Transfer Students From Missouri Institutions                     | 24 |
| Fall First-Time Transfer Students From State of Institution of Origin            | 26 |
| ACT Score Range of Fall First-Time Students                                      | 27 |
| High School Rank of Fall First-Time Students                                     | 28 |
| Percent of High School Rank of First-Time Students, Fall 2013                    | 28 |
| High School GPA Range of Fall First-Time Students                                | 29 |
| Percent of First-Time Students by High School GPA Range, Fall 2013               | 29 |
| County of Origin of Fall First-Time Students at First Application                | 30 |
| County of Origin Map of Fall First-Time Students at First Application, Fall 2013 | 31 |
| State of Origin of Fall First-Time Students at First Application                 | 32 |
| Country of Origin of Fall First-Time Students at First Application               | 33 |