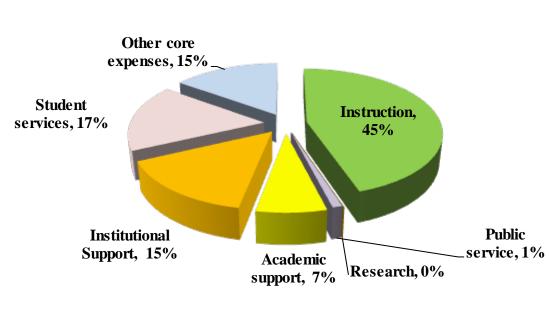

| University Financial Resources                            | 84 |
|-----------------------------------------------------------|----|
| Sources of Core Revenues, FY 2013                         |    |
| Percent of Sources of Core Revenues, FY 2013              | 85 |
| Sources of Core Expenses, FY 2013                         | 86 |
| Percent of Sources of Core Expenses, FY 2013              | 86 |
| Distribution of Financial Aid by Award Type, 2012-2013    |    |
| Average Amount of Financial Aid by Award Type, 2012-2013  |    |
| Distribution of Financial Aid by Loan Source, 2012-2013   | 88 |
| Average Amount of Financial Aid by Loan Source, 2012-2013 |    |
| Undergraduate Pricing Information                         | 89 |