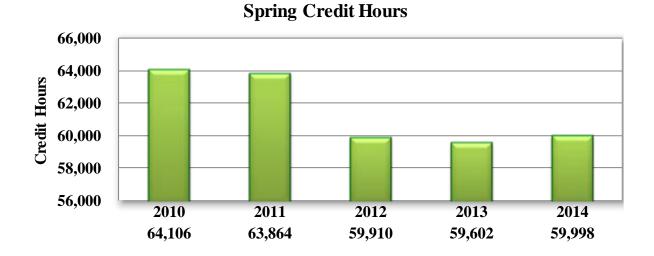

| Credit Hour Production                                         | 52 |
|----------------------------------------------------------------|----|
| Total Annual Credit Hours, Enrollment and Full-Time Equivalent | 53 |
| Fall, Spring and Summer Credit Hours                           | 54 |
| Fall Cumulative GPA by Student Classification                  | 55 |
| Fall 2012 Cumulative GPA by Student Classification             | 55 |
| Student Grade Distribution by Class Level                      | 56 |
| Percentage of A and B Grades by Level                          | 57 |