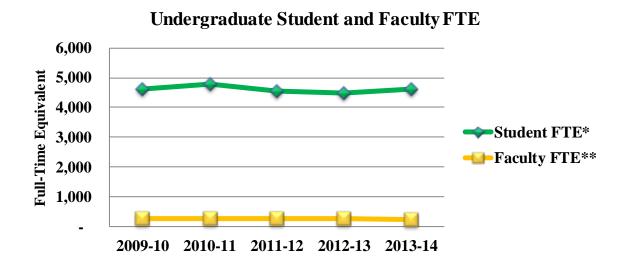

| Teaching and Learning                                                     | 75 |
|---------------------------------------------------------------------------|----|
| Number of Fall Class Sections with Undergraduates Enrolled                |    |
| Undergraduate Student to Faculty Ratio                                    |    |
| Undergraduate Student and Faculty FTE                                     |    |
| Student Classification by Semester, Courses Taken and Course Credit Hours |    |
| Freshmen ETS Proficiency Profile Total Score Mean Comparison by Year      |    |
| Senior ETS Proficiency Profile Total Score Mean Comparison by Year        |    |
| Top Ten Employers of 2011-2012 MSSU Graduates                             |    |
| Spring Career Fair Employer Attendance                                    |    |
| Number of Employers Posting Jobs                                          |    |
| Number of Jobs Posted by Employers                                        |    |
| Graduates Employed or Continuing Education by Degree, 2011-2012           |    |