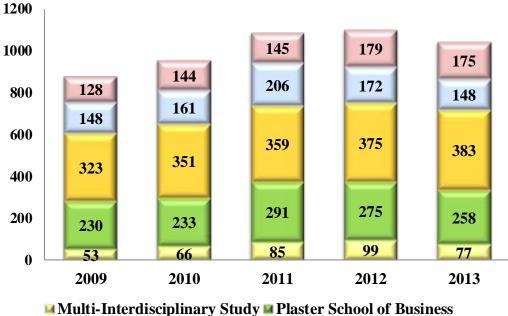

-|------|-------|-------|-------|
| Multi-Interdisciplinary Study | 53   | 66   | 85    | 99    | 77    |
| Plaster School of Business    | 230  | 233  | 291   | 275   | 258   |
| School of Arts and Sciences   | 323  | 351  | 359   | 375   | 383   |
| School of Education           | 148  | 161  | 206   | 172   | 148   |
| School of Health Sciences     | 128  | 144  | 145   | 179   | 175   |
| Grand Total of all Schools    | 882  | 955  | 1,086 | 1,100 | 1,041 |

# Number of Undergraduate Degrees Awarded by School by Academic Year (Fall, Spring & Summer)

Note: The degrees awarded by academic year may not match what is reported in IPEDS, which reports degrees awarded based on Summer, Fall & Spring.

Number of Undergraduate Degrees Awarded by School by Academic Year (Fall, Spring & Summer)



School of Health Sciences

Sources: Banner query on 2/20/2014

| Academic Year (.               | ran, b | pring |       | iiici ) |       |       |
|--------------------------------|--------|-------|-------|---------|-------|-------|
| Department                     | 2009   | 2010  | 2011  | 2012    | 2013  | Total |
| Accounting                     | 45     | 42    | 54    | 55      | 57    | 253   |
| Art                            | 13     | 13    | 9     | 14      | 2     | 51    |
| Art & Science Extra            |        |       |       |         | 1     | 1     |
| Biology-Environmental Health   | 46     | 52    | 38    | 53      | 72    | 261   |
| Communication                  | 28     | 32    | 36    | 29      | 27    | 152   |
| Computer Information Science   | 33     | 38