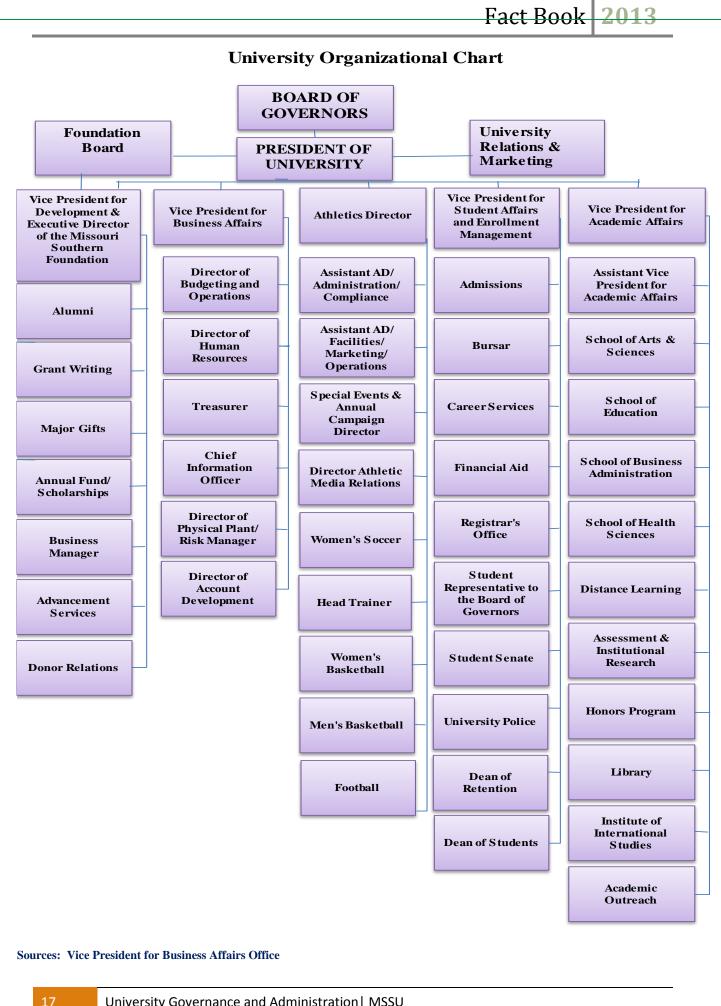

| University Governance and Administration                          |    |
|-------------------------------------------------------------------|----|
| University Organizational Chart                                   | 17 |
| University Board of Governors, Past Presidents and Administrators |    |
| University Academic Deans and Faculty Senate Officials            |    |