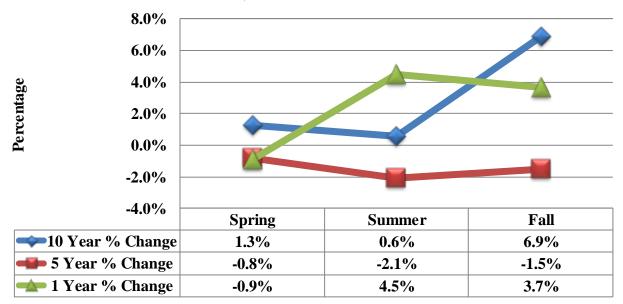

| En | rollment                                                                   | .39  |
|----|----------------------------------------------------------------------------|------|
|    | Ten Year Enrollment Trends                                                 | . 40 |
|    | Differences in 1, 5 & 10 Year Enrollment Trends                            | .40  |
|    | Fall Undergraduate Student Profile                                         | .41  |
|    | Fall Graduate Student Profile                                              | . 42 |
|    | Fall Enrollment by Race/Ethnicity and Gender                               | . 43 |
|    | Fall Enrollment by Class Level                                             | . 44 |
|    | Place of Origin at First Application by State, Fall 2009-2013 Enrollment   | . 45 |
|    | Place of Origin at First Application Map, Fall 2013 Enrollment             | . 46 |
|    | Place of Origin at First Application by Country, Fall 2009-2013 Enrollment | .47  |
|    | Fall Undergraduate Enrollment by School/Department                         | . 48 |
|    | Spring Undergraduate Enrollment by School/Department                       | . 49 |
|    | Summer Undergraduate Enrollment by School/Department                       | . 50 |
|    | Fall, Spring & Summer Graduate Enrollment by School/Department             | . 51 |
|    |                                                                            |      |