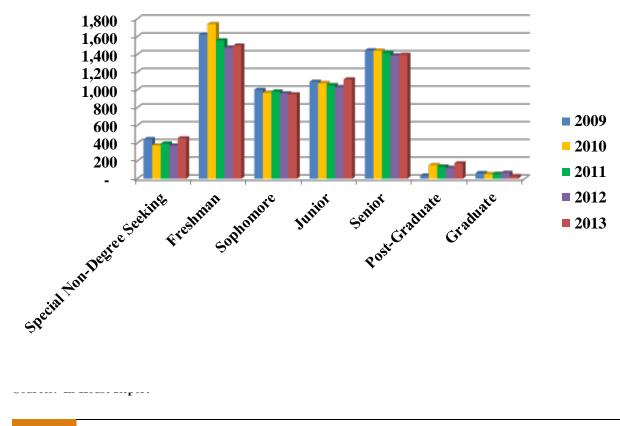

| En | rollment                                                                   | .39  |
|----|----------------------------------------------------------------------------|------|
|    | Ten Year Enrollment Trends                                                 | . 40 |
|    | Differences in 1, 5 & 10 Year Enrollment Trends                            | .40  |
|    | Fall Undergraduate Student Profile                                         | .41  |
|    | Fall Graduate Student Profile                                              | . 42 |
|    | Fall Enrollment by Race/Ethnicity and Gender                               | . 43 |
|    | Fall Enrollment by Class Level                                             | . 44 |
|    | Place of Origin at First Application by State, Fall 2009-2013 Enrollment   | . 45 |
|    | Place of Origin at First Application Map, Fall 2013 Enrollment             | . 46 |
|    | Place of Origin at First Application by Country, Fall 2009-2013 Enrollment | .47  |
|    | Fall Undergraduate Enrollment by School/Department                         | . 48 |
|    | Spring Undergraduate Enrollment by School/Department                       | . 49 |
|    | Summer Undergraduate Enrollment by School/Department                       | . 50 |
|    | Fall, Spring & Summer Graduate Enrollment by School/Department             | . 51 |
|    |                                                                            |      |