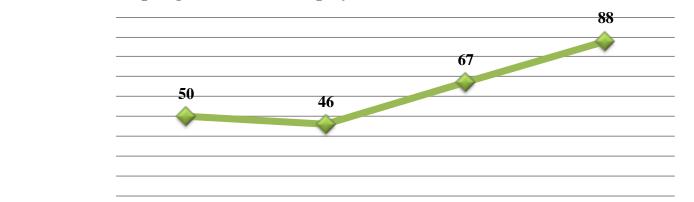

| Teaching and Learning                                                     | 75 |
|---------------------------------------------------------------------------|----|
| Number of Fall Class Sections with Undergraduates Enrolled                |    |
| Undergraduate Student to Faculty Ratio                                    |    |
| Undergraduate Student and Faculty FTE                                     |    |
| Student Classification by Semester, Courses Taken and Course Credit Hours |    |
| Freshmen ETS Proficiency Profile Total Score Mean Comparison by Year      |    |
| Senior ETS Proficiency Profile Total Score Mean Comparison by Year        |    |
| Top Ten Employers of 2011-2012 MSSU Graduates                             |    |
| Spring Career Fair Employer Attendance                                    |    |
| Number of Employers Posting Jobs                                          |    |
| Number of Jobs Posted by Employers                                        |    |
| Graduates Employed or Continuing Education by Degree, 2011-2012           |    |