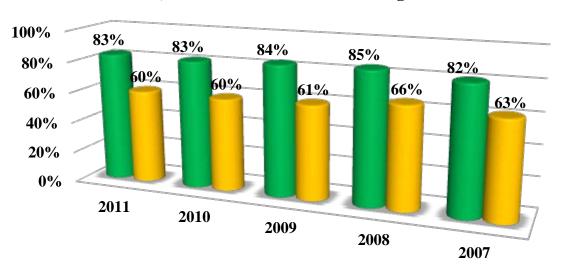

| 681                   | 580                                              | 452                                            | 85%                                      | 66%                                    |
| 2007 | 769                                                                | 2                   | 767                   | 627                                              | 485                                            | 82%                                      | 63%                                    |

#### **Fall First-Time, Full-Time Bachelor's Seeking Retention Rates**

Exclusions are students who died or became permanently disabled or who left school to serve in the armed forces, a foreign aid service of the Federal Government or on an official church mission.



Fall First-Time, Full-Time Bachelor's Seeking Retention Rates

**Returning Spring Retention Rate** 

**Returning Fall Retention Rate** 

| Overall First-Time, Full-Time Transfer Student Retention Rates |          |          |          |      |      |  |  |  |  |
|----------------------------------------------------------------|----------|----------|----------|------|------|--|--|--|--|
|                                                                |          | Co       | ohort Ye | ar   |      |  |  |  |  |
|                                                                | 2007     | 2008     | 2009     | 2010 | 2011 |  |  |  |  |
| First-time, Full-time Transfer Retention Rates                 | 65%      | 66%      | 66%      | 64%  | 63%  |  |  |  |  |
| Number of students in the Adj