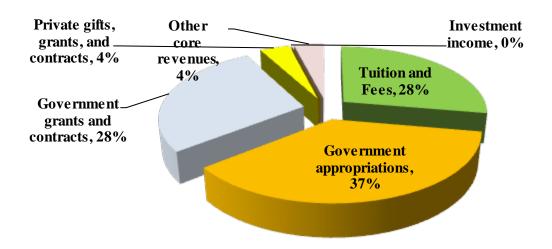

| University Financial Resources                            | 84 |
|-----------------------------------------------------------|----|
| Sources of Core Revenues, FY 2013                         |    |
| Percent of Sources of Core Revenues, FY 2013              | 85 |
| Sources of Core Expenses, FY 2013                         | 86 |
| Percent of Sources of Core Expenses, FY 2013              | 86 |
| Distribution of Financial Aid by Award Type, 2012-2013    |    |
| Average Amount of Financial Aid by Award Type, 2012-2013  |    |
| Distribution of Financial Aid by Loan Source, 2012-2013   | 88 |
| Average Amount of Financial Aid by Loan Source, 2012-2013 |    |
| Undergraduate Pricing Information                         | 89 |