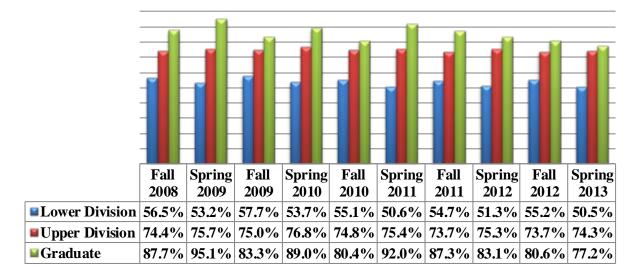

| Credit Hour Production                                         | 52 |
|----------------------------------------------------------------|----|
| Total Annual Credit Hours, Enrollment and Full-Time Equivalent | 53 |
| Fall, Spring and Summer Credit Hours                           | 54 |
| Fall Cumulative GPA by Student Classification                  | 55 |
| Fall 2012 Cumulative GPA by Student Classification             | 55 |
| Student Grade Distribution by Class Level                      | 56 |
| Percentage of A and B Grades by Level                          | 57 |