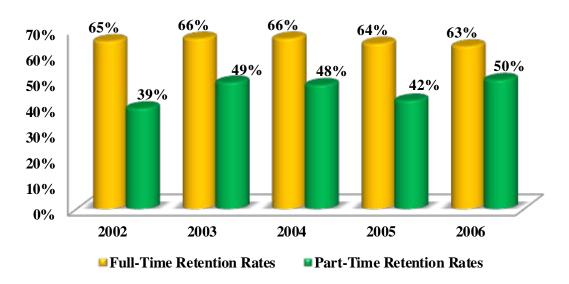

nt Reter | ntion Ra | ites |      |  |  |  |  |
|                                                                |          | Co       | ohort Ye | ar   |      |  |  |  |  |
|                                                                | 2007     | 2008     | 2009     | 2010 | 2011 |  |  |  |  |
| First-time, Part-time Transfer Retention Rates                 | 39%      | 49%      | 48%      | 42%  | 50%  |  |  |  |  |
| Number of students in the Adjusted Cohort                      | 147      | 162      | 157      | 117  | 117  |  |  |  |  |
| Number of cohort still enrolled in subsequent fall             | 58       | 80       | 75       | 49   | 58   |  |  |  |  |

### **Fall First-Time Transfer Student Retention Rates**

Returning Spring Retention Rate
Returning Fall Retention Rate



**Fall First-Time Transfer Student Retention Rates** 

Sources: Census data

| Bachelor's<br>Seeking<br>Sub cohort<br>Year | Bachelor's<br>Seeking<br>Sub cohort | Total<br>Exclusions | Adjusted<br>Sub<br>cohort | Completed<br>bachelor's<br>degree in 4 or<br>less years | Completed<br>bachelor's<br>degree in 5 or<br>less years | Completed<br>bachelor's<br>degree in 6 or<br>less years | 4 year<br>graduation<br>rate | 5 year<br>graduation<br>rate | 6 year<br>graduation<br>rate |
|---------------------------------------------|-------------------------------------|---------------------|---------------------------|---------------------------------------------------------|---------------------------------------------------------|---------------------------------------------------------|---------