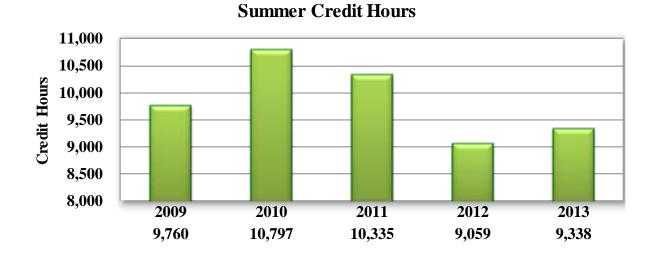

| Credit Hour Production                                         | 52 |
|----------------------------------------------------------------|----|
| Total Annual Credit Hours, Enrollment and Full-Time Equivalent | 53 |
| Fall, Spring and Summer Credit Hours                           | 54 |
| Fall Cumulative GPA by Student Classification                  | 55 |
| Fall 2012 Cumulative GPA by Student Classification             | 55 |
| Student Grade Distribution by Class Level                      | 56 |
| Percentage of A and B Grades by Level                          | 57 |