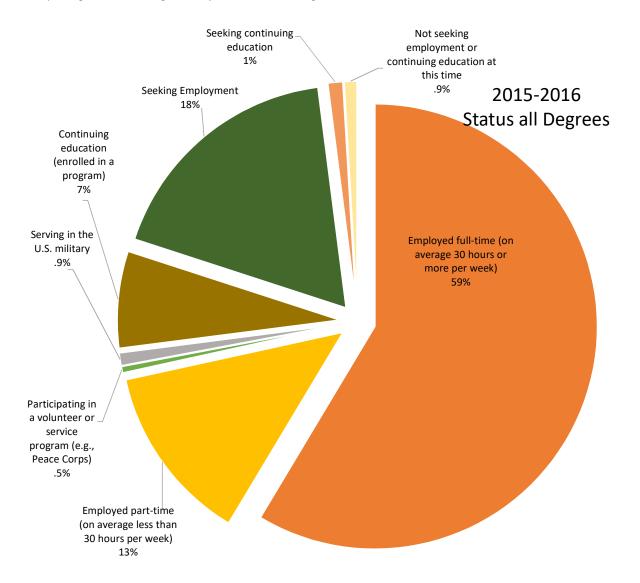

### 2015-2016 Graduates Status all Degrees

| All Degrees 853 Graduates 640 Responses                             | 2015-2016 |      |
|---------------------------------------------------------------------|-----------|------|
| Employed full-time (on average 30 hours or more per week)           | 375       | 59%  |
| Employed part-time (on average less than 30 hours per week)         | 83        | 13%  |
| Participating in a volunteer or service program (e.g., Peace Corps) | 3         | 0.5% |
| Serving in the U.S. military                                        | 6         | 0.9% |
| Continuing education (enrolled in a program)                        | 45        | 7%   |
| Seeking Employment                                                  | 115       | 18%  |
| Seeking continuing education                                        | 7         | 1%   |
| Not seeking employment or continuing education at this time         | 6         | 0.9% |