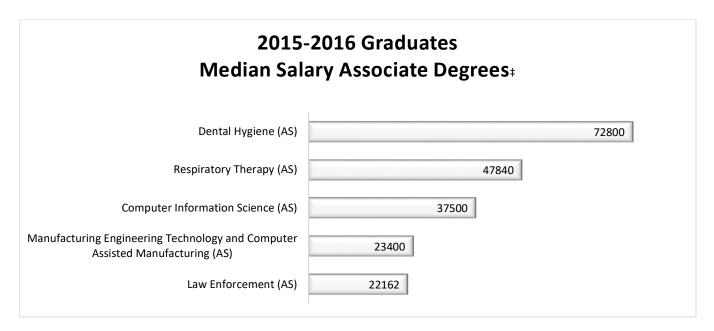

No salary information available for Economics (BSBA), Fine Arts (BFA), French (BA), German (BA), Medical Technology (BS), Music (BA), Physics (BS), or Theatre (BA)

No salary information available for Drafting & Design Engineering (AS) or Radiologic Technology (AS) ‡ Note many students completed a baccalaureate degree in addition to an associate degree