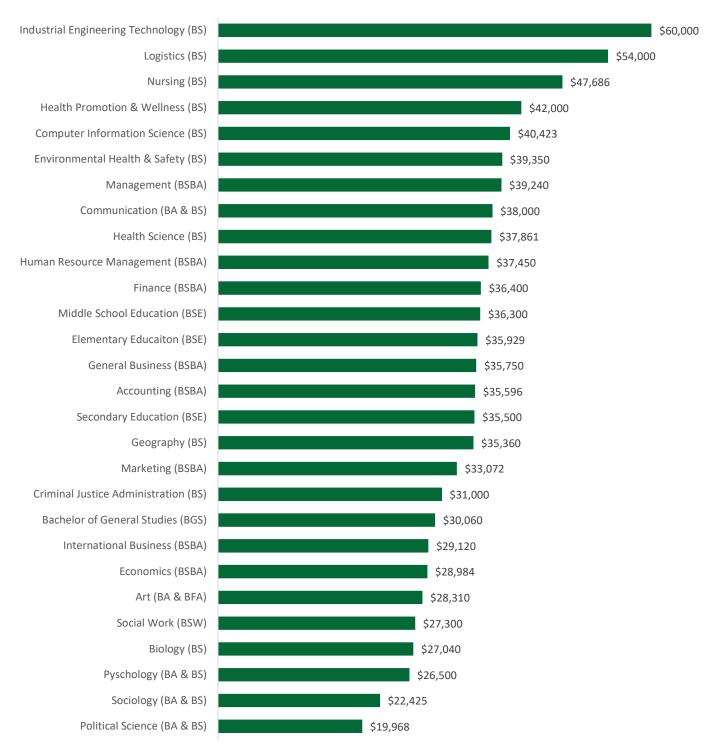

**Top 10 Employers Hiring 2017-2018 Graduates** 

2017-2018 Median Salary Baccalaureate Degrees

No salary information available for: Biochemistry (BS), Chemistry (BS), English (BA), History (BA), International Studies (BA), Mathematics (BS), Medical Technology (BS), Modern Language (BA), Music (BA), Physics (BS), or Theatre (BA)