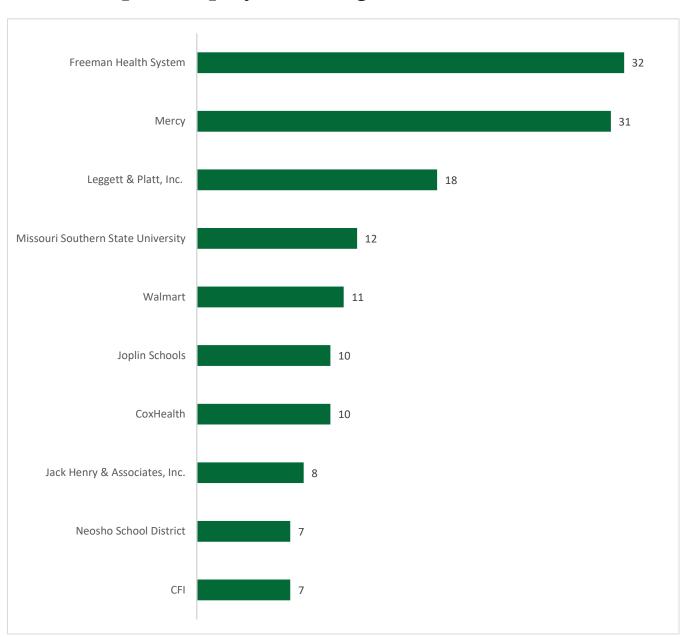

**Top 10 Employers Hiring 2017-2018 Graduates** 

2017-2018 Median Salary Baccalaureate Degrees

No salary information available for: Biochemistry (BS), Chemistry (BS), English (BA), History (BA), International Studies (BA), Mathematics (BS), Medical Technology (BS), Modern Language (BA), Music (BA), Physics (BS), or Theatre (BA)