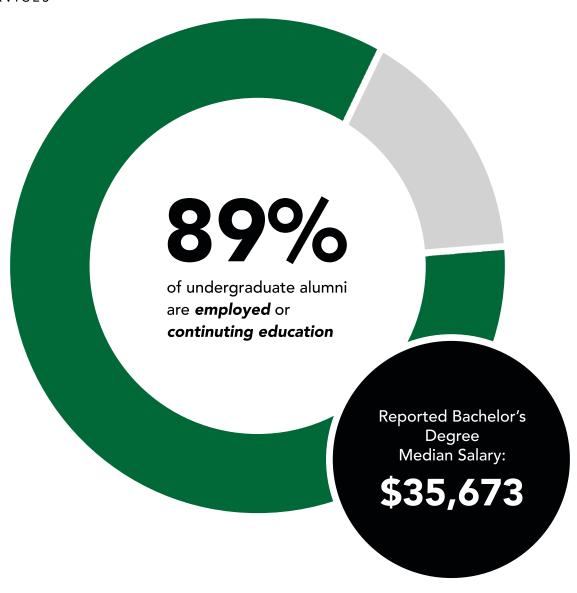

# **Employment Status Summary 2017-2018**

| All Undergraduate Degrees 1018 Graduates 631 Responses             | Responses | Percentage |
|--------------------------------------------------------------------|-----------|------------|
| Employed full-time (on average 30 hours or more per week)          | 486       | 77%        |
| Employed part-time (on average less than 30 hours per week)        | 30        | 5%         |
| Participating in a volunteer or service program (e.g. Peace Corps) | 2         | 0.3%       |
| Serving in the U.S. military                                       | 2         | 0.3%       |
| Continuing education (enrolled in a program)                       | 46        | 7%         |
| Seeking Employment or Continuing Education                         | 53        | 8%         |
| Not seeking employment or continuing education at this time        | 7         | 1%         |