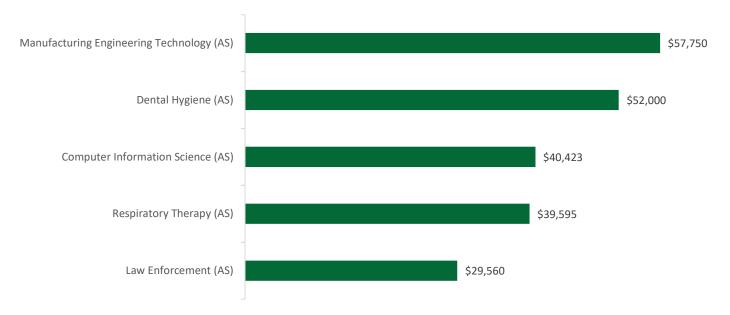

2017-2018 Median Salary Associate Degrees‡

No salary information available for Radiologic Technology (AS)

‡ Note many students completed a baccalaureate degree in addition to an associate degree

No salary information available for Criminal Justice Administratoin (MS), Curriculum & Instruction (MSE) or Nursing (MSN)