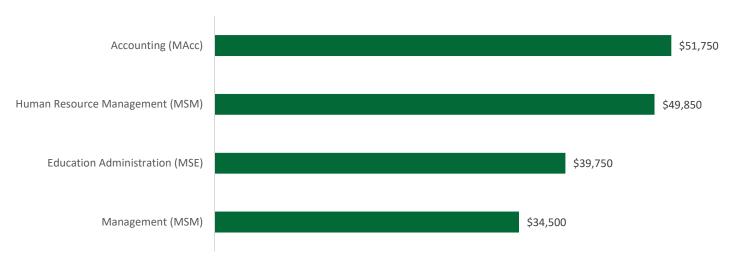

**Top 10 Employers Hiring 2017-2018 Graduates** 

2017-2018 Median Salary Baccalaureate Degrees

No salary information available for: Biochemistry (BS), Chemistry (BS), English (BA), History (BA), International Studies (BA), Mathematics (BS), Medical Technology (BS), Modern Language (BA), Music (BA), Physics (BS), or Theatre (BA)