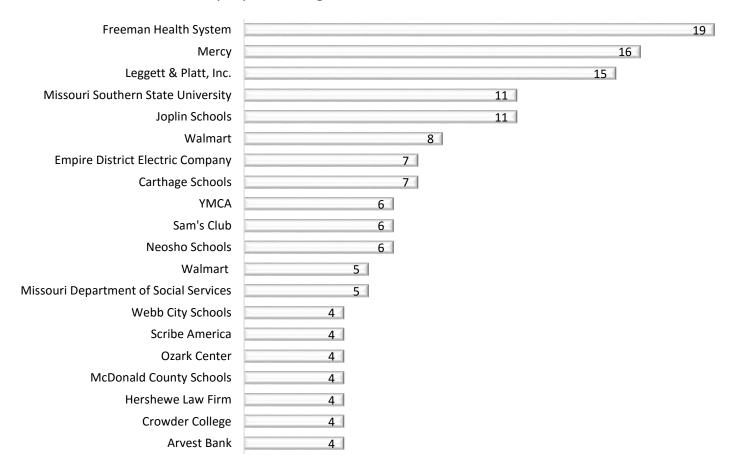

#### Employers Hiring the Most 2014-2015 Graduates

#### All Employers of 2014-2015 Graduates

3M Company
4 State Trucks
40th Judicial Circuit Court
AAA Insurance Agency

Academy Sports + Outdoors

**Acceptance Now** 

Advanced Orthopedic Specialists Alliance of Southwest Missouri