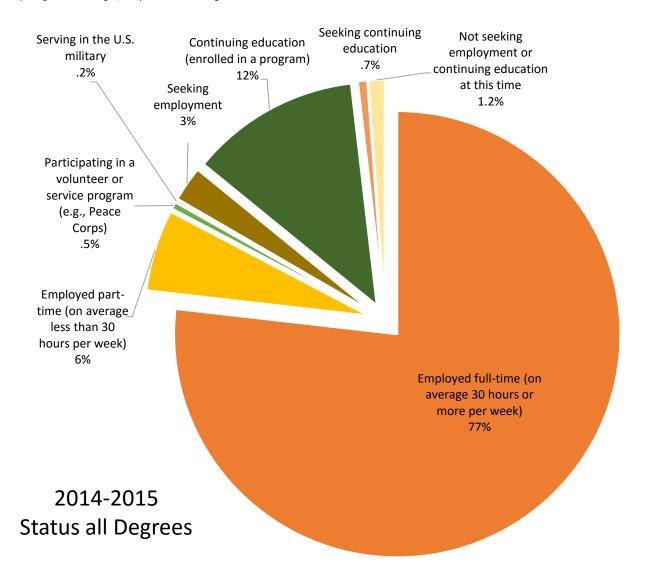

# 2014-2015 Graduates Status all Degrees

| All Degrees 901 Graduates 595 Responses                             | 2014-2015 |      |
|---------------------------------------------------------------------|-----------|------|
| Employed full-time (on average 30 hours or more per week)           | 457       | 77%  |
| Employed part-time (on average less than 30 hours per week)         | 35        | 6%   |
| Participating in a volunteer or service program (e.g., Peace Corps) | 3         | 0.5% |
| Serving in the U.S. military                                        | 1         | 0.2% |
| Seeking employment                                                  | 15        | 3%   |
| Continuing education (enrolled in a program)                        | 73        | 12%  |
| Seeking continuing education                                        | 4         | 0.7% |
| Not seeking employment or continuing education at this time         | 7         | 1.2% |