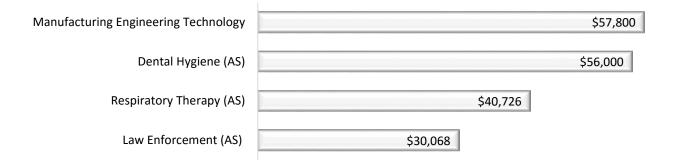

# 2014-2015 Graduates Median Salary Associate Degrees +

No salary information available for Drafting & Design Engineering (AS) or Radiologic Technology (AS) ‡ Note many students completed a baccalaureate degree in addition to an associate degree