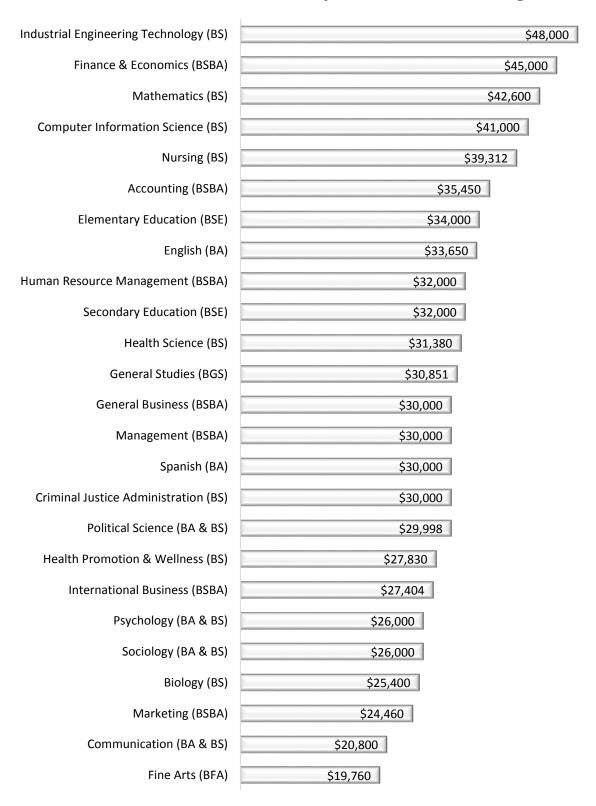

## 2013-2014 Graduates Median Salary Baccalaureate Degrees

No salary information available for Art (BA), Biochemistry (BS), Chemistry (BA & BS), Early Childhood Education (BSE), Environmental Health (BS), French (BA), German (BA), History (BA), International Studies (BA), Juvenile Justice (BS), Middle School Education (BSE), Music (BA), Physics (BS), or Theatre (BA)