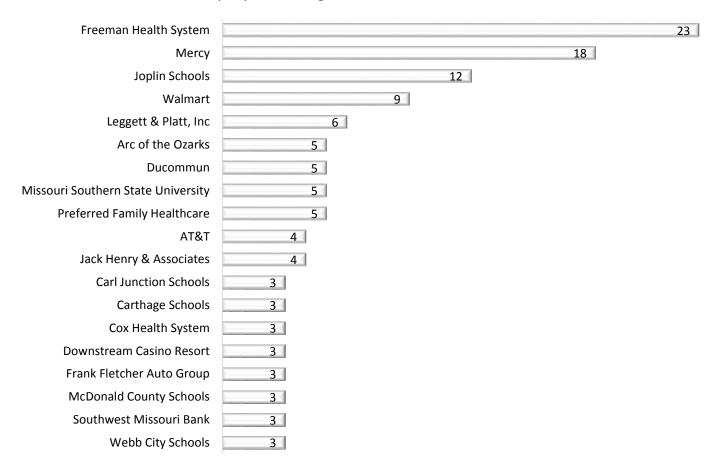

#### Employers Hiring the Most 2013-2014 Graduates

#### All Employers of 2013-2014 Graduates

Christ's Church of Oronogo

3 Options Best Buv **BioLife Plasma Services** 3000toys.com 39th Judicial Circuit BKD 3M Blue Buffalo AAA **BNSF Railway** Access Family Care **Bob Heart Several Aid** American Ramp Company **Boyd Metals** AmeriCorps **Bright Ridge Dental** Arc of the Ozarks **Burris Dental Group Arizona Department of Corrections** Caesars Entertainment **Army National Guard** Cardinal Scale Manufacturing Co. **Art Feeds Carl Junction Schools** Arvest Bank Carol Coiner & Associates Ashley Furniture Carthage Police Department AT&T Carthage Press Augusta Chronicle **Carthage Schools** Cassville Schools Aurora Police Department Bacone College CBS Baker Davis Roderique, PC Celltron Bank SNB Cerner Barnstormer Express LLC CH2M Hill **Barton County Memorial Hospital** Christ's Church of Joplin