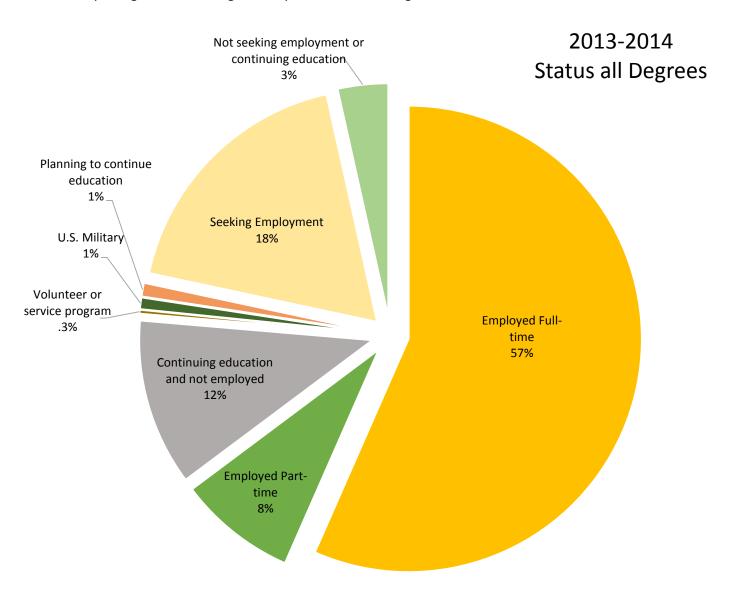

# 2013-2014 Graduates Status all Degrees

| All Degrees 1074 Awarded 744 Responses                                |     |      |
|-----------------------------------------------------------------------|-----|------|
| Employed Full-time (on average 30 hours or more per week)             | 421 | 57%  |
| Employed Part-time (on average less than 30 hours per week)           | 61  | 8%   |
| Participating in a volunteer or service program (e.g., Peace Corps) 2 |     | 0.3% |
| Serving in the U.S. Military 6                                        |     | 1%   |
| Seeking Employment, not currently employed                            | 135 | 18%  |
| Enrolled in a program of continuing education and NOT employed        | 86  | 12%  |
| Planning to continue education but not yet enrolled and NOT employed  | 7   | 1%   |
| Not seeking employment or continuing education at this time           | 26  | 3%   |