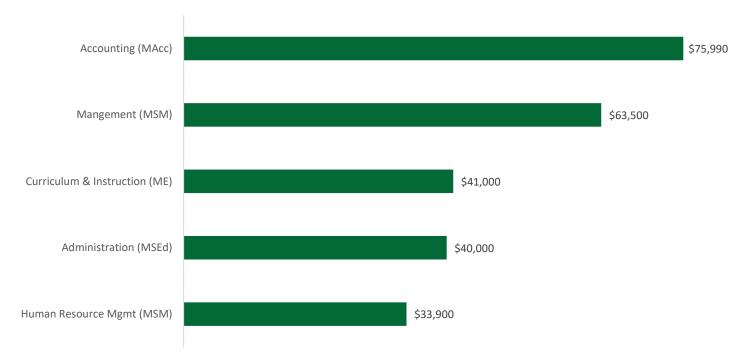

2020-2021 Median Salary Associate Degrees‡

No salary information available for Radiologic Technology (AS) ‡ Note many students completed a baccalaureate degree in addition to an associate degree

2020-2021 Median Salary Graduate Programs