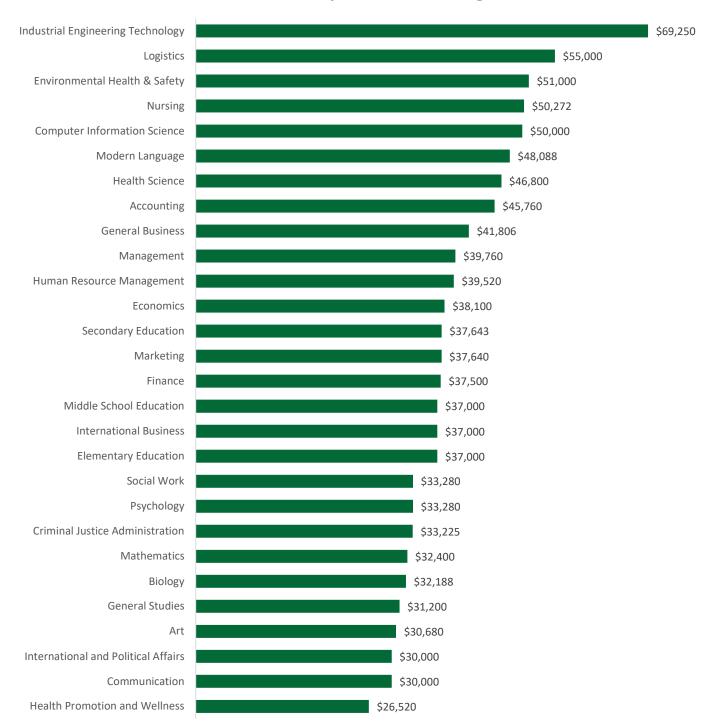

## Top 10 Employers Hiring 2020-2021 Graduates Full-Time Employment

2020-2021
Median Salary Baccalaureate Degrees

No salary information available for: Applied Science (BAS), Biochemistry (BS), Chemistry (BS), English (BA), History (BA & BS), Medical Laboratory Science (BS), Music (BA & BM), Physics (BS), Sociology (BA & BS) or Theatre (BA & BS)