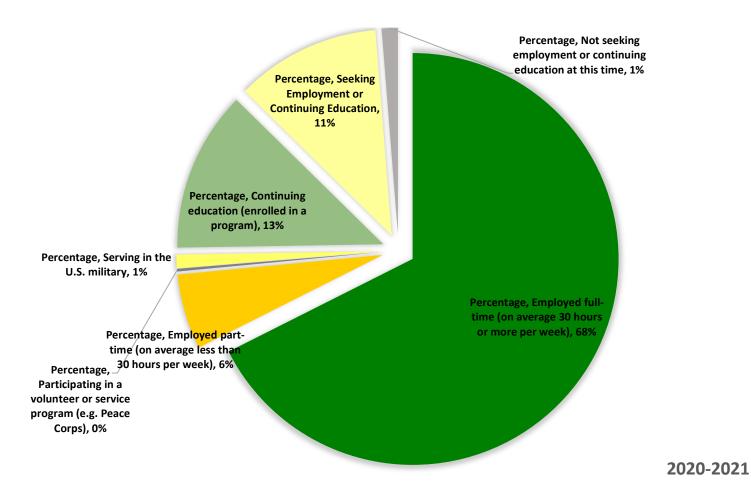

# **Employment Status Summary**All Undergraduate Degrees

| 958 Graduates 716 Responses                                        | 2020-2021 | Percentage |
|--------------------------------------------------------------------|-----------|------------|
| Employed full-time (on average 30 hours or more per week)          | 489       | 68%        |
| Employed part-time (on average less than 30 hours per week)        | 51        | 7%         |
| Participating in a volunteer or service program (e.g. Peace Corps) | 3         | 0.4%       |
| Serving in the U.S. military                                       | 5         | 1%         |
| Continuing education (enrolled in a program)                       | 81        | 11%        |
| Seeking Employment or Continuing Education                         | 69        | 10%        |
| Not seeking employment or continuing education at this time        | 18        | 3%         |