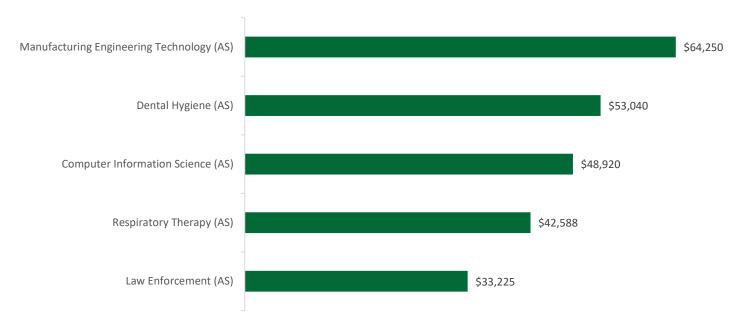

2020-2021 Median Salary Associate Degrees‡

No salary information available for Radiologic Technology (AS) ‡ Note many students completed a baccalaureate degree in addition to an associate degree

2020-2021 Median Salary Graduate Programs

Includes the following degree codes: CO00, CO02, CO05, CO06

Computer Information Science (AS)

| ·                                                                   |          |
|---------------------------------------------------------------------|----------|
| Total Graduates                                                     | 27       |
| Total Surveys                                                       | 22       |
| Percent Employed                                                    | 91%      |
| Percent Continuing Education                                        | 5%       |
| Continuing Education                                                | 1        |
| Employed Full-time (on average 30 hours or more per week)           | 18       |
| Employed Part-time (on average less than 30 hours per week)         | 1        |
| Participating in a volunteer or service program (e.g., Peace Corps) | 0        |
| Serving in the U.S. Military                                        | 1        |
| Seeking Employment, not currently employed                          | 1        |
| Planning to continue education but not yet enrolled                 | 0        |
| Not seeking employment or continuing education at this time         | 0        |
| No Information Available                                            | 5        |
| Employed - Average Salary All                                       | \$47,082 |
| Employed - Median Salary All                                        | \$48,920 |
|                                                                     |          |

Includes the following degree codes: CJ00, CJ01

Dental Hygiene (AS)

|                                                                     | ` .                |             |       |
|---------------------------------------------------------------------|--------------------|-------------|-------|
| Total Graduates                                                     | 22                 |             |       |
| Total Surveys                                                       | 21                 |             |       |
| Percent Employed                                                    | 86%                |             |       |
| Percent Continuing Education                                        | 0%                 |             |       |
| Continuing Education                                                | 0                  |             |       |
| Employed Full-time (on average 30 hours or more per week)           | 15                 |             |       |
| Employed Part-time (on average less than 30 hours per week)         | 3                  |             |       |
| Participating in a volunteer or service program (e.g., Peace Corps) | 0                  |             |       |
| Serving in the U.S. Military                                        | 0                  |             |       |
| Seeking Employment, not currently employed                          | 2                  |             |       |
| Planning to continue education but not yet enrolled                 | 1                  |             |       |
| Not seeking employment or continuing education at this time         | 0                  |             |       |
| No Information Available                                            | 1                  |             |       |
| Employed - Average Salary All                                       | \$58,035           |             |       |
| Employed - Median Salary All                                        | \$58,240           |             |       |
|                                                                     |                    |             |       |
| Employing Organization                                              | Job Title          | City        | State |
| Dr. Joseph                                                          | Dental Hygienist   | Joplin      | МО    |
| Dr. McAllister                                                      | Dental Hygienist   | Joplin      | МО    |
| Feisthamel Family Dentistry                                         | Dental Hygienist   | Springfield | МО    |
| Crand Lake Dontal                                                   | Dantal Illugianist | C           | OK    |