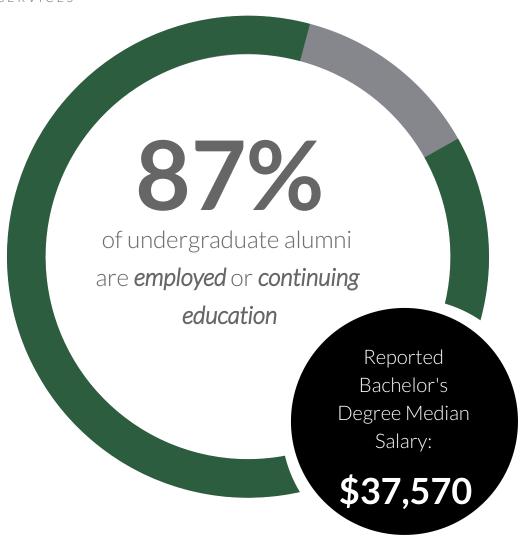

# **Employment Status Summary**All Undergraduate Degrees

| 958 Graduates 716 Responses                                        | 2020-2021 | Percentage |
|--------------------------------------------------------------------|-----------|------------|
| Employed full-time (on average 30 hours or more per week)          | 489       | 68%        |
| Employed part-time (on average less than 30 hours per week)        | 51        | 7%         |
| Participating in a volunteer or service program (e.g. Peace Corps) | 3         | 0.4%       |
| Serving in the U.S. military                                       | 5         | 1%         |
| Continuing education (enrolled in a program)                       | 81        | 11%        |
| Seeking Employment or Continuing Education                         | 69        | 10%        |
| Not seeking employment or continuing education at this time        | 18        | 3%         |

| Undergraduate 5-year Comparison            | 2020-2021 | 2019-2020 | 2018-2019 | 2017-2018 | 2016-2017 |
|--------------------------------------------|-----------|-----------|-----------|-----------|-----------|
| Graduates Employed or Continuing Education | 88%       | 87%       | 91%       | 89%       | 83%       |
| Knowledge rate                             | 75%       | 90%       | 70%       | 62%       | 73%       |
| No information available                   | 242       | 107       | 298       | 387       | 249       |