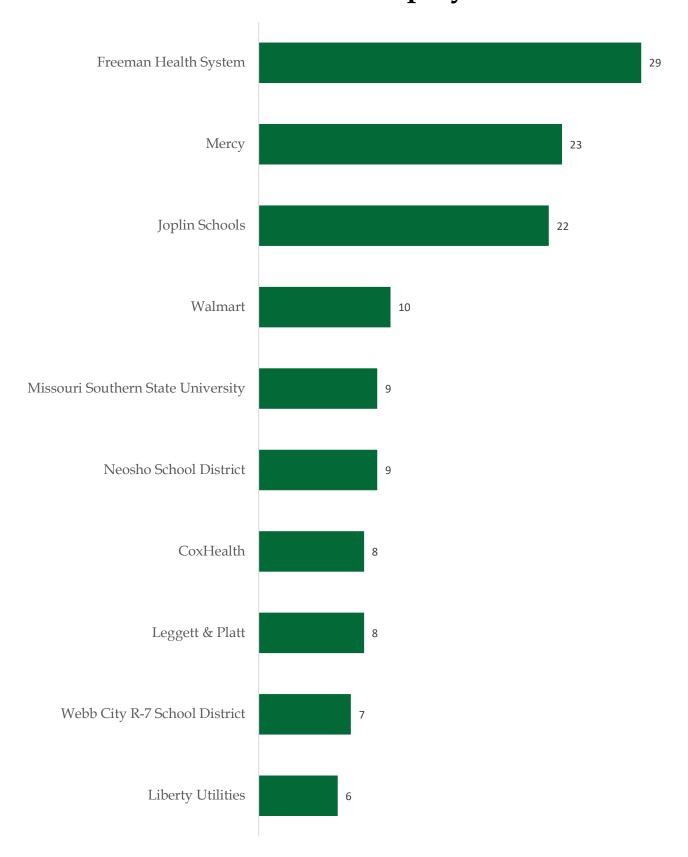

## Top 10 Employers Hiring 2020-2021 Graduates Full-Time Employment

2020-2021
Median Salary Baccalaureate Degrees

No salary information available for: Applied Science (BAS), Biochemistry (BS), Chemistry (BS), English (BA), History (BA & BS), Medical Laboratory Science (BS), Music (BA & BM), Physics (BS), Sociology (BA & BS) or Theatre (BA & BS)