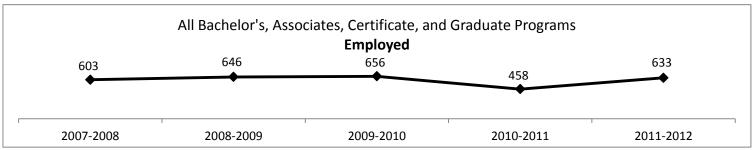

#### 2011-2012 Graduates Employment Status Summary

All Bachelor's, Associate's, Certificate, and Graduate Programs

|                                           |       | 07-08  | 08-09  | 09-10  | 10-11  | 11-12  |
|-------------------------------------------|-------|--------|--------|--------|--------|--------|
| Percent Employed Or Continuing Education* |       | 90.36% | 90.15% | 92.85% | 93.86% | 92.22% |
| Continuing Education                      |       | 109    | 114    | 123    | 92     | 137    |
| Employed                                  |       | 603    | 646    | 656    | 458    | 633    |
| Unemployed But Still Looking              |       | 52     | 58     | 48     | 32     | 50     |
| Not Seeking Employment                    |       | 24     | 25     | 12     | 4      | 15     |
| No Information Available                  |       | 43     | 20     | 107    | 546    | 456    |
|                                           | Total | 831    | 863    | 946    | 1132   | 1291   |