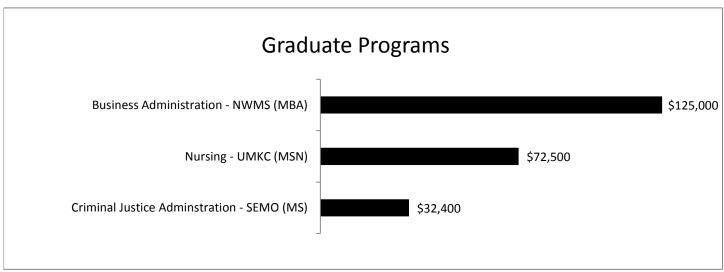

# 2011-2012 Graduates Median Salary By Program Continued

<sup>\*</sup>Please note many students complete a bachelor's degree in addition to an associate's degree or certificate