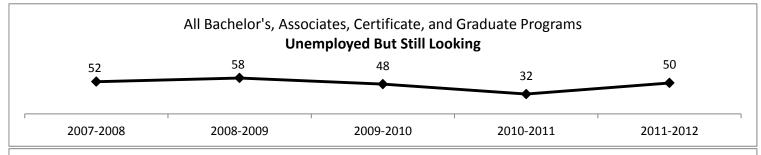

#### 2011-2012 Graduates Employment Status Summary

All Bachelor's, Associate's, Certificate, and Graduate Programs

|                                           |       | 07-08  | 08-09  | 09-10  | 10-11  | 11-12  |
|-------------------------------------------|-------|--------|--------|--------|--------|--------|
| Percent Employed Or Continuing Education* |       | 90.36% | 90.15% | 92.85% | 93.86% | 92.22% |
| Continuing Education                      |       | 109    | 114    | 123    | 92     | 137    |
| Employed                                  |       | 603    | 646    | 656    | 458    | 633    |
| Unemployed But Still Looking              |       | 52     | 58     | 48     | 32     | 50     |
| Not Seeking Employment                    |       | 24     | 25     | 12     | 4      | 15     |
| No Information Available                  |       | 43     | 20     | 107    | 546    | 456    |
|                                           | Total | 831    | 863    | 946    | 1132   | 1291   |