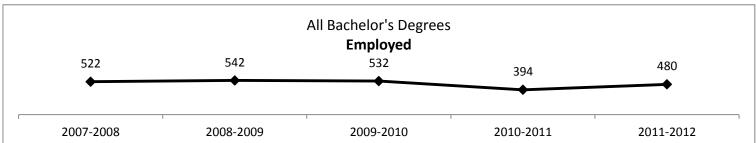

#### 2011-2012 Graduates Employment Status Summary All Bachelor's Degrees

|                                           |       | 07-08  | 08-09  | 09-10  | 10-11  | 11-12  |
|-------------------------------------------|-------|--------|--------|--------|--------|--------|
| Percent Employed Or Continuing Education* |       | 90.25% | 90.37% | 93.24% | 94.00% | 91.73% |
| Continuing Education                      |       | 80     | 96     | 102    | 76     | 108    |
| Employed                                  |       | 522    | 542    | 532    | 394    | 480    |
| Unemployed But Still Looking              |       | 44     | 46     | 36     | 26     | 38     |
| Not Seeking Employment                    |       | 21     | 22     | 10     | 4      | 15     |
| No Information Available                  |       | 41     | 18     | 92     | 441    | 340    |
|                                           | Total | 708    | 724    | 772    | 941    | 981    |