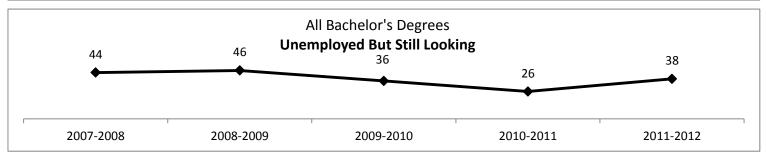

#### 2011-2012 Graduates Employment Status Summary All Bachelor's Degrees

|                                           |       | 07-08  | 08-09  | 09-10  | 10-11  | 11-12  |
|-------------------------------------------|-------|--------|--------|--------|--------|--------|
| Percent Employed Or Continuing Education* |       | 90.25% | 90.37% | 93.24% | 94.00% | 91.73% |
| Continuing Education                      |       | 80     | 96     | 102    | 76     | 108    |
| Employed                                  |       | 522    | 542    | 532    | 394    | 480    |
| Unemployed But Still Looking              |       | 44     | 46     | 36     | 26     | 38     |
| Not Seeking Employment                    |       | 21     | 22     | 10     | 4      | 15     |
| No Information Available                  |       | 41     | 18     | 92     | 441    | 340    |
|                                           | Total | 708    | 724    | 772    | 941    | 981    |