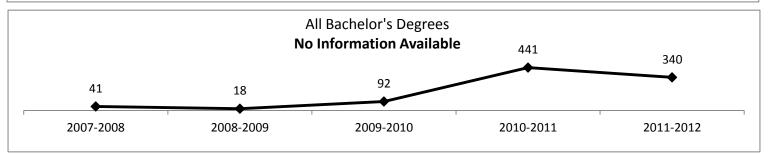

#### 2011-2012 Graduates Employment Status Summary All Bachelor's Degrees

|                                           |       | 07-08  | 08-09  | 09-10  | 10-11  | 11-12  |
|-------------------------------------------|-------|--------|--------|--------|--------|--------|
| Percent Employed Or Continuing Education* |       | 90.25% | 90.37% | 93.24% | 94.00% | 91.73% |
| Continuing Education                      |       | 80     | 96     | 102    | 76     | 108    |
| Employed                                  |       | 522    | 542    | 532    | 394    | 480    |
| Unemployed But Still Looking              |       | 44     | 46     | 36     | 26     | 38     |
| Not Seeking Employment                    |       | 21     | 22     | 10     | 4      | 15     |
| No Information Available                  |       | 41     | 18     | 92     | 441    | 340    |
|                                           | Total | 708    | 724    | 772    | 941    | 981    |