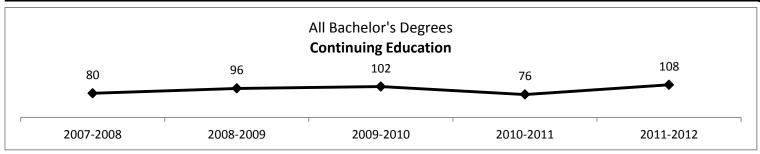

#### 2011-2012 Graduates Employment Status Summary All Bachelor's Degrees

|                                           |       | 07-08  | 08-09  | 09-10  | 10-11  | 11-12  |
|-------------------------------------------|-------|--------|--------|--------|--------|--------|
| Percent Employed Or Continuing Education* |       | 90.25% | 90.37% | 93.24% | 94.00% | 91.73% |
| Continuing Education                      |       | 80     | 96     | 102    | 76     | 108    |
| Employed                                  |       | 522    | 542    | 532    | 394    | 480    |
| Unemployed But Still Looking              |       | 44     | 46     | 36     | 26     | 38     |
| Not Seeking Employment                    |       | 21     | 22     | 10     | 4      | 15     |
| No Information Available                  |       | 41     | 18     | 92     | 441    | 340    |
|                                           | Total | 708    | 724    | 772    | 941    | 981    |