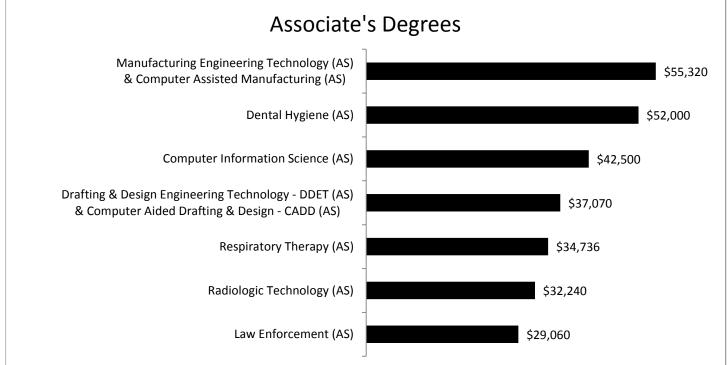

# 2011-2012 Graduates Median Salary By Program Continued

<sup>\*</sup>Please note many students complete a bachelor's degree in addition to an associate's degree or certificate