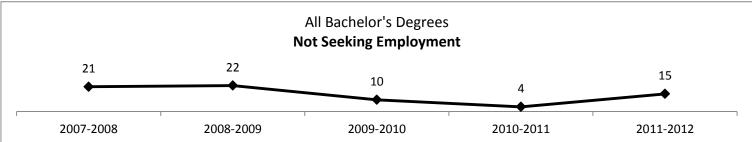

#### 2011-2012 Graduates Employment Status Summary All Bachelor's Degrees

|                                           |       | 07-08  | 08-09  | 09-10  | 10-11  | 11-12  |
|-------------------------------------------|-------|--------|--------|--------|--------|--------|
| Percent Employed Or Continuing Education* |       | 90.25% | 90.37% | 93.24% | 94.00% | 91.73% |
| Continuing Education                      |       | 80     | 96     | 102    | 76     | 108    |
| Employed                                  |       | 522    | 542    | 532    | 394    | 480    |
| Unemployed But Still Looking              |       | 44     | 46     | 36     | 26     | 38     |
| Not Seeking Employment                    |       | 21     | 22     | 10     | 4      | 15     |
| No Information Available                  |       | 41     | 18     | 92     | 441    | 340    |
|                                           | Total | 708    | 724    | 772    | 941    | 981    |