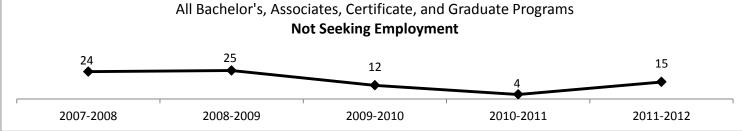

#### 2011-2012 Graduates Employment Status Summary

All Bachelor's, Associate's, Certificate, and Graduate Programs

|                                           |       | 07-08  | 08-09  | 09-10  | 10-11  | 11-12  |
|-------------------------------------------|-------|--------|--------|--------|--------|--------|
| Percent Employed Or Continuing Education* |       | 90.36% | 90.15% | 92.85% | 93.86% | 92.22% |
| Continuing Education                      |       | 109    | 114    | 123    | 92     | 137    |
| Employed                                  |       | 603    | 646    | 656    | 458    | 633    |
| Unemployed But Still Looking              |       | 52     | 58     | 48     | 32     | 50     |
| Not Seeking Employment                    |       | 24     | 25     | 12     | 4      | 15     |
| No Information Available                  |       | 43     | 20     | 107    | 546    | 456    |
|                                           | Total | 831    | 863    | 946    | 1132   | 1291   |