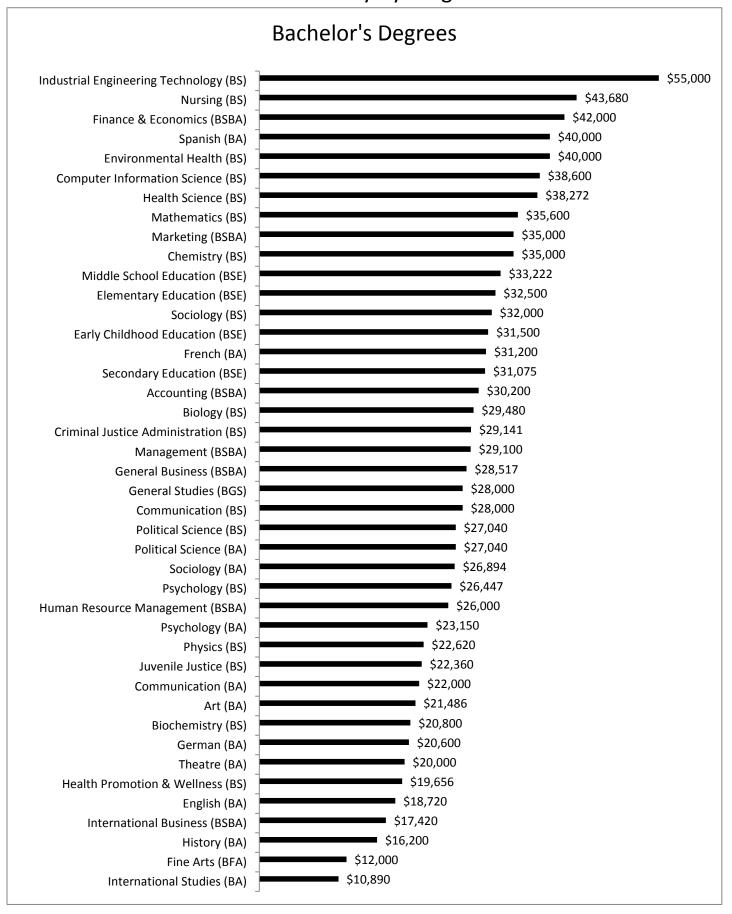

| 5     |
| Employment Status By Degree                                                               | 6-7   |
| Programs Without Graduates                                                                | 8     |
| Bachelor's And Associate's Degrees                                                        | 9-62  |
| Graduate Programs                                                                         | 63-66 |
| Certificate Programs                                                                      | 67-69 |

#### **Report Provided By**

Missouri Southern State University
Career Services Office
3950 East Newman Road
Joplin, MO 64801
417-625-9343
careerservices@mssu.edu
Digital copy available at mssu.edu/career

#### 2011-2012 Graduates Median Salary By Program



# 2011-2012 Graduates Median Salary By Program Continued





<sup>\*</sup>Please note many students complete a bachelor's degree in addition to an associate's degree or certificate



#### 2011-2012 Graduates Employment Status Summary

All Bachelor's, Associate's, Certificate, and Graduate Programs

|                                           |       | 07-08  | 08-09  | 09-10  | 10-11  | 11-12  |
|-------------------------------------------|-------|--------|--------|--------|--------|--------|
| Percent Employed Or Continuing Education* |       | 90.36% | 90.15% | 92.85% | 93.86% | 92.22% |
| Continuing Education                      |       | 109    | 114    | 123    | 92     | 137    |
| Employed                                  |       | 603    | 646    | 656    | 458    | 633    |
|