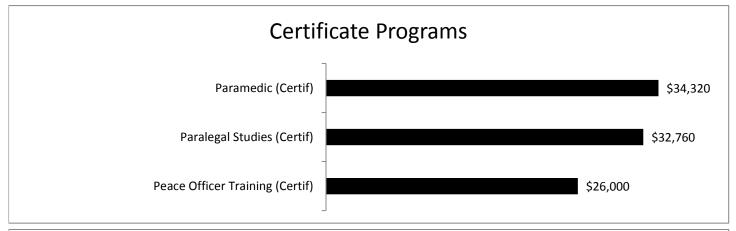

# 2011-2012 Graduates Median Salary By Program Continued

<sup>\*</sup>Please note many students complete a bachelor's degree in addition to an associate's degree or certificate