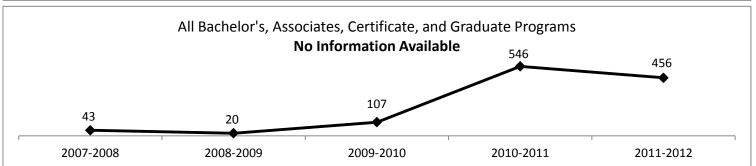

#### 2011-2012 Graduates Employment Status Summary

All Bachelor's, Associate's, Certificate, and Graduate Programs

|                                           |       | 07-08  | 08-09  | 09-10  | 10-11  | 11-12  |
|-------------------------------------------|-------|--------|--------|--------|--------|--------|
| Percent Employed Or Continuing Education* |       | 90.36% | 90.15% | 92.85% | 93.86% | 92.22% |
| Continuing Education                      |       | 109    | 114    | 123    | 92     | 137    |
| Employed                                  |       | 603    | 646    | 656    | 458    | 633    |
| Unemployed But Still Looking              |       | 52     | 58     | 48     | 32     | 50     |
| Not Seeking Employment                    |       | 24     | 25     | 12     | 4      | 15     |
| No Information Available                  |       | 43     | 20     | 107    | 546    | 456    |
|                                           | Total | 831    | 863    | 946    | 1132   | 1291   |