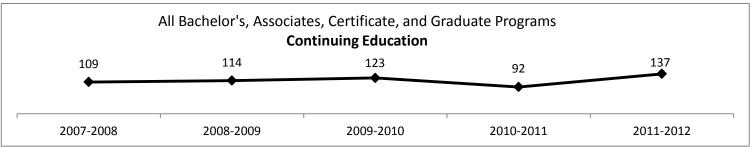

#### 2011-2012 Graduates Employment Status Summary

All Bachelor's, Associate's, Certificate, and Graduate Programs

|                                           |       | 07-08  | 08-09  | 09-10  | 10-11  | 11-12  |
|-------------------------------------------|-------|--------|--------|--------|--------|--------|
| Percent Employed Or Continuing Education* |       | 90.36% | 90.15% | 92.85% | 93.86% | 92.22% |
| Continuing Education                      |       | 109    | 114    | 123    | 92     | 137    |
| Employed                                  |       | 603    | 646    | 656    | 458    | 633    |
| Unemployed But Still Looking              |       | 52     | 58     | 48     | 32     | 50     |
| Not Seeking Employment                    |       | 24     | 25     | 12     | 4      | 15     |
| No Information Available                  |       | 43     | 20     | 107    | 546    | 456    |
|                                           | Total | 831    | 863    | 946    | 1132   | 1291   |